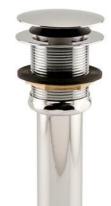

## MUSHROOM POP-UP STRAIGHT TUB DRAIN - 1-1/2" TUBING

SKU: 917446

Code: SH310003, SH310004, SH310005, SH310006

### **ADDITIONAL FEATURES**

- Pop up straight drain for tubs without overflows.
- 6" tailpiece (not seen when installed).
- Must have under floor access.