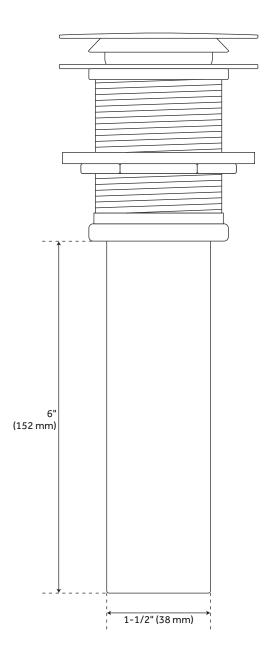

### **ADDITIONAL FEATURES**

- Pop up straight drain for tubs without overflows.
- 6" tailpiece (not seen when installed).
- Must have under floor access.

# MUSHROOM POP-UP STRAIGHT TUB DRAIN - 1-1/2" TUBING

SKU: 917446

All dimensions and specifications are nominal and may vary. Use actual products for accuracy in critical situations.