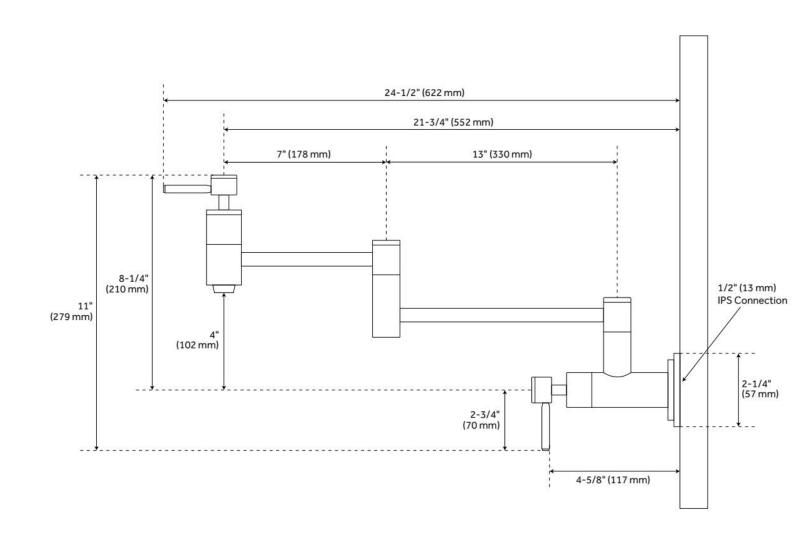

## **ADDITIONAL FEATURES**

- Made of high quality materials.
- Overall reach: 21-3/4".
- Measures 14" across when folded against the wall.
- Weight: 6 lbs.
- Double-jointed swing spout.

REVISED 8/15/2024