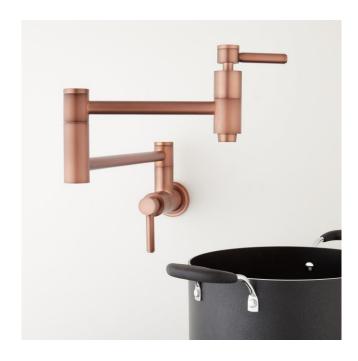

## CONTEMPORARY RETRACTABLE WALL-MOUNT POT FILLER FAUCET

SKU: 917487

Code: SH329627, SH450649, SH329628, SH329629, SH450655, SH484933, SH329626

## **FEATURES**

Material: Metal construction for strength and durability

Installation Type: Wall Mount

Flow Rate: 1.8 gpm (6.8 L/min) @ 80 psi

Cartridge Type: Ceramic Disc

Swivel Spout: Yes

ASME A112.18.1/CSA B125.1, NSF/ANSI 372, NSF/ANSI 61, NSF/ANSI/CAN 61, NSF/ANSI/CAN 61-9:Q≤1, CEC Listed, LISTED ID: SH349712\*\*

## **ADDITIONAL FEATURES**

- Made of high quality materials.
- Overall reach: 21-3/4".
- Measures 14" across when folded against the wall.
- Weight: 6 lbs.
- Double-jointed swing spout.

REVISED 8/15/2024