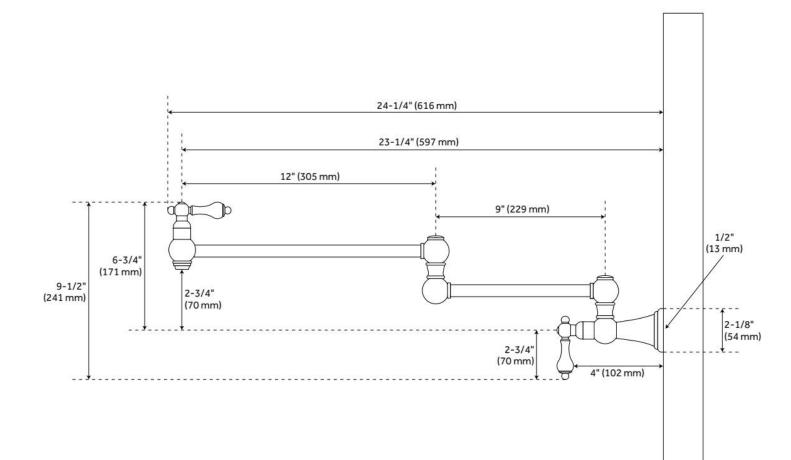

## **ADDITIONAL FEATURES**

- Made of high quality materials.
- Overall reach: 23-3/4".
- Measures 13-1/2" across when folded against the wall.
- Weight: 6 lbs.
- Double-jointed swing spout.

REVISED 5/13/2024