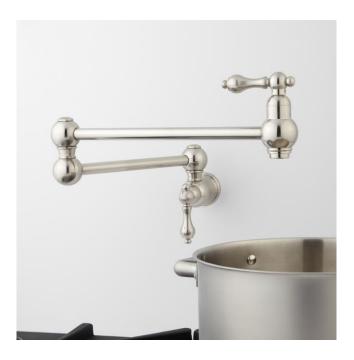

# VIVAN RETRACTABLE WALL-MOUNT POT FILLER FAUCET

#### FEATURES

Material: Metal construction for strength and durability Installation Type: Wall Mount Connection Type: IPS Flow Rate: 1.8 gpm (6.8 L/min) @ 60 psi Cartridge Type: Ceramic Disc Swivel Spout: Yes

## **ADDITIONAL FEATURES**

- Made of high quality materials.
- Overall reach: 23-3/4".
- Measures 13-1/2" across when folded against the wall.
- Weight: 6 lbs.
- Double-jointed swing spout.

REVISED 5/13/2024