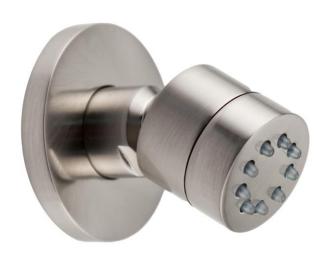

## **SWIVEL BODY SPRAY**

SKU: 917523

Code: SH422634, SH329641, SH329640, SH329642, SH421971, SH421970

## **ADDITIONAL FEATURES**

- Measures overall: 2-1/8" diameter x 2-1/4" W (front to back).
- Spray area measures: 1-1/4" diameter.
- Easy-to-clean silicone nozzles.
- Metal ball joint allows for swivel function.
- Wall mount.
- 1/2" NPT male thread inlet.
- Made of solid brass.
- Sold individually.