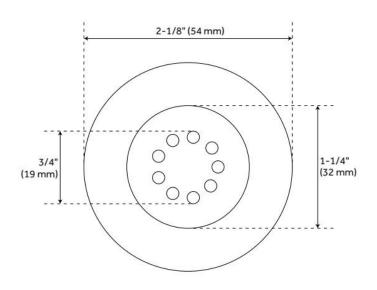

## **ADDITIONAL FEATURES**

- Measures overall: 2-1/8" diameter x 2-1/4" W (front to back).
- Spray area measures: 1-1/4" diameter.
- Easy-to-clean silicone nozzles.
- Metal ball joint allows for swivel function.
- Wall mount.
- 1/2" NPT male thread inlet.
- Made of solid brass.
- Sold individually.