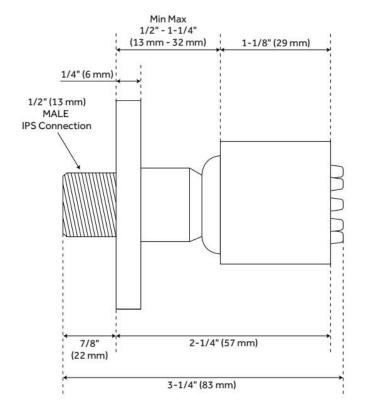

## **FEATURES**

Shower Head Swivel: Yes

Flow Rate: 1.75 gpm (6.6 L/min) @ 80 psi

Connection Type: 1/2" IPS

LISTED ID: 508797, 508798, 508799, 508800, 508801

## **ADDITIONAL FEATURES**

- Measures overall: 2-1/8" diameter x 2-1/4" W (front to back).
- Spray area measures: 1-1/4" diameter.
- Easy-to-clean silicone nozzles.
- Metal ball joint allows for swivel function.
- Wall mount.
- 1/2" NPT male thread inlet.
- Made of solid brass.
- Sold individually.