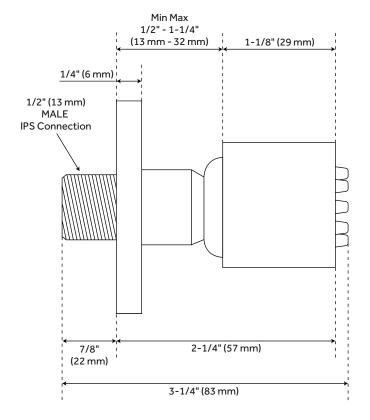

### **ADDITIONAL FEATURES**

- Measures overall: 2-1/8" diameter x 2-1/4" W (front to back).
- Spray area measures: 1-1/4" diameter.
- Easy-to-clean silicone nozzles.
- Metal ball joint allows for swivel function.
- Wall mount.
- 1/2" NPT male thread inlet.
- Made of solid brass.
- · Sold individually.