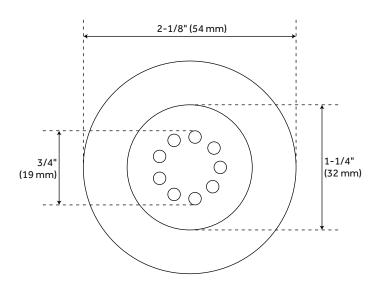

### **ADDITIONAL FEATURES**

- Measures overall: 2-1/8" diameter x 2-1/4" W (front to back).
- Spray area measures: 1-1/4" diameter.
- Easy-to-clean silicone nozzles.
- Metal ball joint allows for swivel function.
- Wall mount.
- 1/2" NPT male thread inlet.
- Made of solid brass.
- · Sold individually.