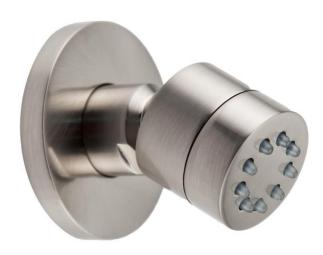

## **SWIVEL BODY SPRAY**

SKU: 917523

Code: SH422634, SH329641, SH329640, SH329642, SH421971, SH421970

### **ADDITIONAL FEATURES**

- Measures overall: 2-1/8" diameter x 2-1/4" W (front to back).
- Spray area measures: 1-1/4" diameter.
- Easy-to-clean silicone nozzles.
- Metal ball joint allows for swivel function.
- Wall mount.
- 1/2" NPT male thread inlet.
- Made of solid brass.
- · Sold individually.