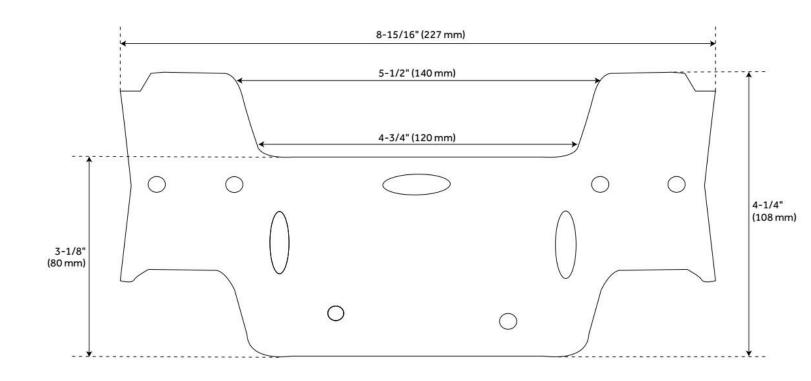

## **ADDITIONAL FEATURES**

- Made of 22-gauge steel.
- Large bracket shown.
- Small dimensions: 7-1/8" L x 4-1/8" H. Space between brackets: 3-1/4" 3-3/4". See PDF specifications for details.
- Large dimensions: 8-15/16" L x 3" H. Space between brackets: 4-3/4" 5-1/2".
- Brackets project 1/2" from the wall.
- Mounting hole placement and shape may vary slightly by size.