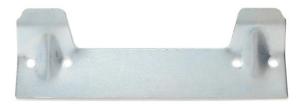

#### **ADDITIONAL FEATURES**

- Made of 22-gauge steel.
- Large bracket shown.
- Small dimensions: 7-1/8" L x 4-1/8" H. Space between brackets: 3-1/4" 3-3/4". See PDF specifications for details.
- Large dimensions: 8-15/16" L x 3" H. Space between brackets: 4-3/4" 5-1/2".
- Brackets project 1/2" from the wall.
- Mounting hole placement and shape may vary slightly by size.