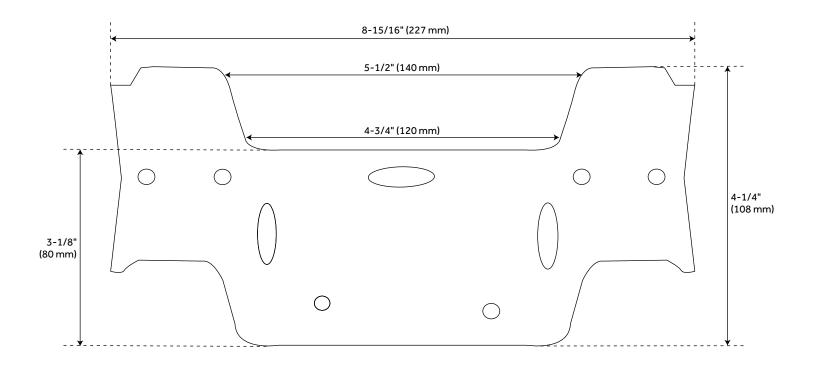

#### **ADDITIONAL FEATURES**

- Made of 22-gauge steel.
- Large bracket shown.
- Small dimensions: 7-1/8" L x 4-1/8" H. Space between brackets: 3-1/4" 3-3/4". See PDF specifications for details.
- Large dimensions: 8-15/16" L x 3" H. Space between brackets: 4-3/4" 5-1/2".
- Brackets project 1/2" from the wall.
- Mounting hole placement and shape may vary slightly by size.