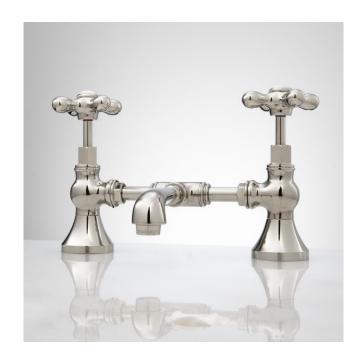

## MONROE BRIDGE BATHROOM FAUCET - CROSS HANDLES

SKU: 918022

Code: SH320277, SH320276, SH320279

## **FEATURES**

Material: Metal construction for strength and durability

Faucet Centers: 8"
Installation Type: Bridge

Flow Rate: 1.2 gpm (4.5 L/min) @ 60 psi

Cartridge Type: Ceramic Disc

**Swivel Spout: No** 