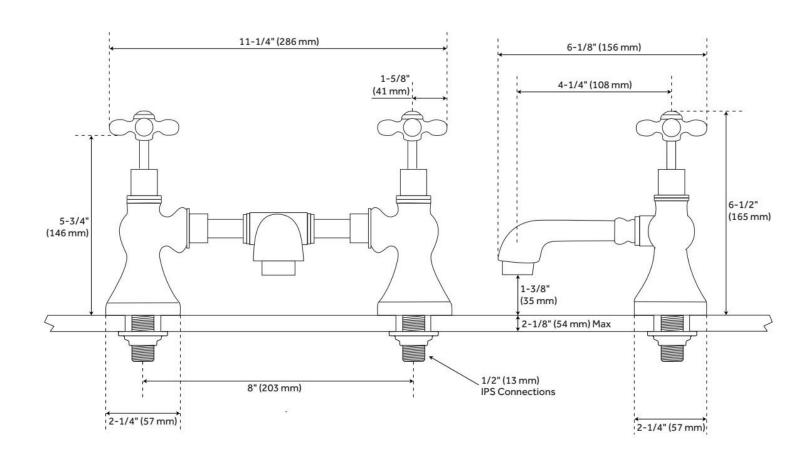

## **FEATURES**

Material: Metal construction for strength and durability

Faucet Centers: 8"
Installation Type: Bridge

Flow Rate: 1.2 gpm (4.5 L/min) @ 60 psi

Cartridge Type: Ceramic Disc

**Swivel Spout: No** 