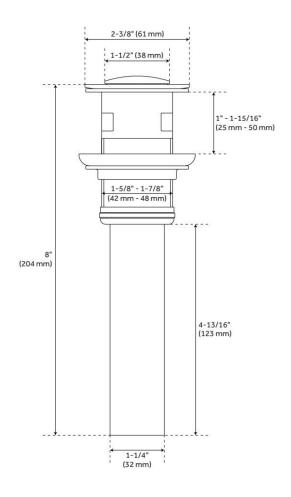

Drain Type: Metal push-pop with overflow

ASME A112.18.1/CSA B125.1, NSF/ANSI 61, NSF/ANSI/CAN 61, LISTED ID: SH449720\*\*, SH449058\*

### **ADDITIONAL FEATURES**

• Drain is compatible with sinks that have an overflow hole.

REVISED 5/29/2025