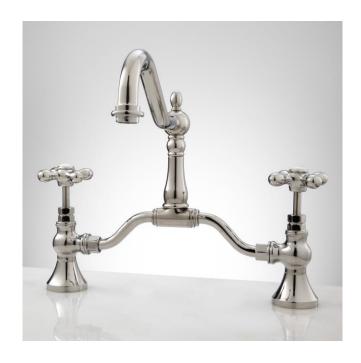

### ELNORA BRIDGE BATHROOM FAUCET - CROSS HANDLES

SKU: 918024

Code: SH320454, SH320457, SH320456, SH449720

#### **FEATURES**

Material: Metal construction for strength and durability

Faucet Centers: 12"
Installation Type: Bridge

Flow Rate: 1.2 gpm (4.5 L/min) @ 60 psi

Cartridge Type: Ceramic Disc

Swivel Spout: No

# ELNORA BRIDGE BATHROOM FAUCET - CROSS HANDLES

SKU: 918024

Code: SH320454, SH320457, SH320456, SH449720