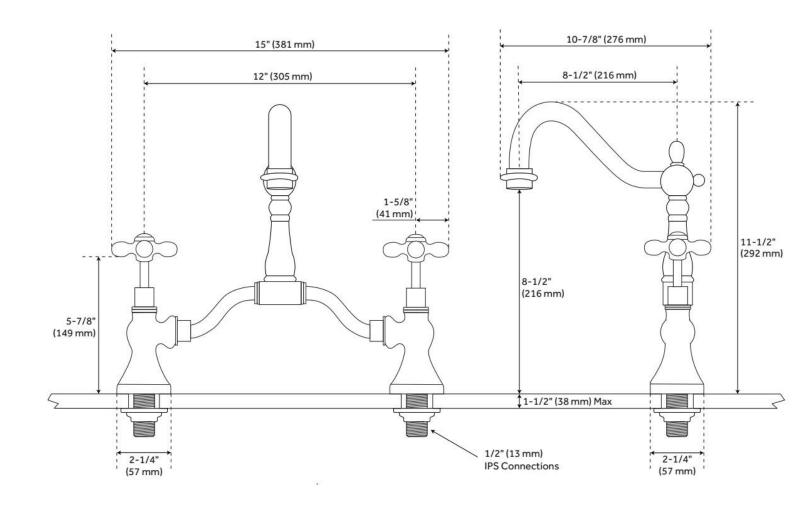

#### **FEATURES**

Material: Metal construction for strength and durability

Faucet Centers: 12"
Installation Type: Bridge

Flow Rate: 1.2 gpm (4.5 L/min) @ 60 psi

Cartridge Type: Ceramic Disc

Swivel Spout: No