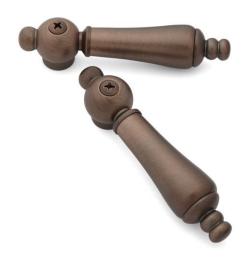

## LARGE METAL LEVER HANDLES WITH SCREW

SKU: 918265

Code: SH402494, SH402493, SH317624

#### **ADDITIONAL FEATURES**

- Handles are 4-1/4".
- Sold as a pair.
- Perfect for use as replacement handles.

REVISED 3/17/2023