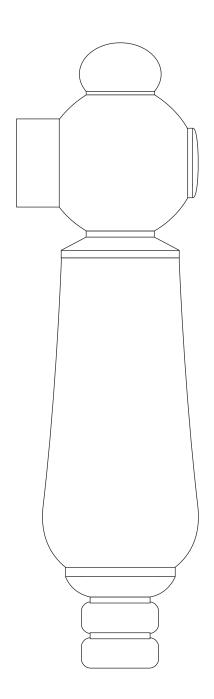

#### **FEATURES**

Length: 4-1/4"
Handle Type: Lever
Kitchen Faucet Holes: 1
Hot and Cold Indicators: No

REVISED 3/17/2023

#### **ADDITIONAL FEATURES**

- Handles are 4-1/4".
- Sold as a pair.
- Perfect for use as replacement handles.

REVISED 3/17/2023