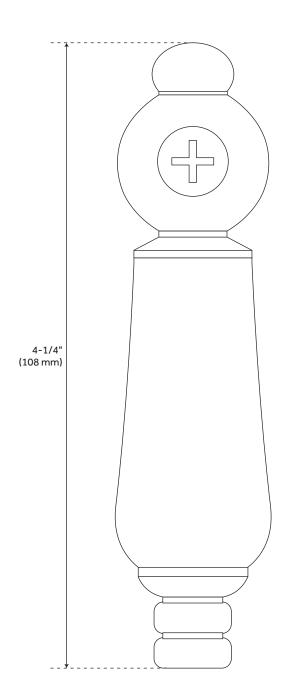

#### **FEATURES**

Length: 4-1/4"
Handle Type: Lever
Kitchen Faucet Holes: 1
Hot and Cold Indicators: No

REVISED 3/17/2023

#### **ADDITIONAL FEATURES**

- Handles are 4-1/4".
- Sold as a pair.
- Perfect for use as replacement handles.

REVISED 3/17/2023