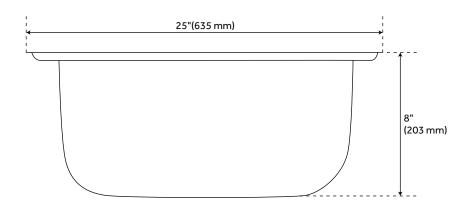

### **FEATURES**

Length: 25" Width: 22" Height: 8"

Assembly Required: No Number of Basins: 1 Sink Installation: Drop-In Product Color: Stainless Steel

Faucet Centers: 8"
Basin Length: 21"
Basin Width: 15-3/4"
Rim Thickness: 2"

Fits Drain Hole Size: 3-1/2" Interior Treatment: Smooth Metal Gauge/Thickness: 20 Gauge

Drain Included: Optional Faucet Included: No

Sink Material: Stainless Steel Basin Configuration: Single Water Depth to Rim: 8"

### **ADDITIONAL FEATURES**

- Made of solid, 304-grade 20-gauge stainless steel.
- Matte finish.
- Sound insulation coating/pads on sides and bottom.
- Overall dimensions: 25" L x 22" W (front to back) x 8" H (± 1/2").
- Interior bowl: 21" L x 15-3/4" W (front to back) x 8" H (± 1/2").
- Lip width: 2" on sides and 1" on front.
- Four-hole faucet drilling: 8" widespread faucet and a handspray or soap dispenser.
- Mounting clips included.