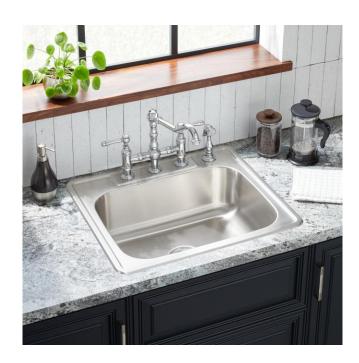

## 25" INFINITE RECTANGULAR STAINLESS STEEL DROP-IN SINK

SKU: 918641 Code: SH318269

### **FEATURES**

Length: 25" Width: 22" Height: 8"

Assembly Required: No Number of Basins: 1 Sink Installation: Drop-In Product Color: Stainless Steel

Faucet Centers: 8"
Basin Length: 21"
Basin Width: 15-3/4"
Rim Thickness: 2"

### **ADDITIONAL FEATURES**

- Made of solid, 304-grade 20-gauge stainless steel.
- Matte finish.
- Sound insulation coating/pads on sides and bottom.
- Overall dimensions: 25" L x 22" W (front to back) x 8" H (± 1/2").
- Interior bowl: 21" L x 15-3/4" W (front to back) x 8" H (± 1/2").
- Lip width: 2" on sides and 1" on front.
- Four-hole faucet drilling: 8" widespread faucet and a handspray or soap dispenser.
- Mounting clips included.