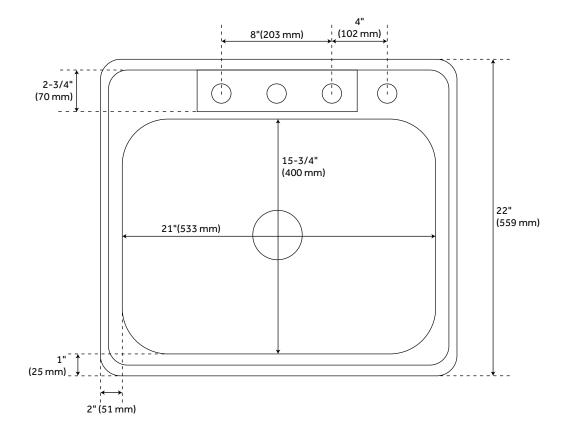

### **FEATURES**

Length: 25" Width: 22" Height: 8"

Assembly Required: No Number of Basins: 1 Sink Installation: Drop-In Product Color: Stainless Steel

Faucet Centers: 8"
Basin Length: 21"
Basin Width: 15-3/4"
Rim Thickness: 2"

Fits Drain Hole Size: 3-1/2" Interior Treatment: Smooth Metal Gauge/Thickness: 20 Gauge

Drain Included: Optional Faucet Included: No

Sink Material: Stainless Steel Basin Configuration: Single Water Depth to Rim: 8"

Faucet Holes: 4

### **ADDITIONAL FEATURES**

- Made of solid, 304-grade 20-gauge stainless steel.
- Matte finish.
- Sound insulation coating/pads on sides and bottom.
- Overall dimensions: 25" L x 22" W (front to back) x 8" H (± 1/2").
- Interior bowl: 21" L x 15-3/4" W (front to back) x 8" H (± 1/2").
- Lip width: 2" on sides and 1" on front.
- Four-hole faucet drilling: 8" widespread faucet and a handspray or soap dispenser.
- Mounting clips included.