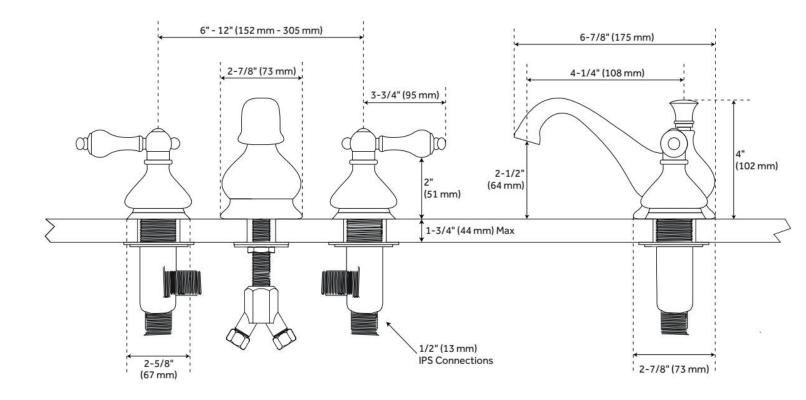

## **ADDITIONAL FEATURES**

- Spout base plate is 2-7/8" in diameter, handle base plates are 2-5/8" in diameter.
- Faucet can be installed with variable centers from 6" 12".

REVISED 5/17/2024