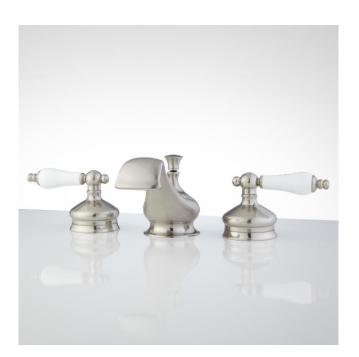

# SHANNON WIDESPREAD BATHROOM FAUCET -PORCELAIN LEVER HANDLES

### FEATURES

Material: Metal construction for strength and durability Installation Type: Widespread Flow Rate: 1.2 gpm (4.5 L/min) @ 60 psi Cartridge Type: Ceramic Disc Swivel Spout: No Drain Type: Lift rod metal pop-up with overflow