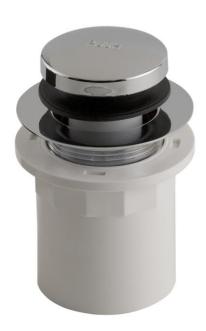

## POP-UP TUB DRAIN WITH HUB ADAPTER

SKU: 918879

Code: SH398147, SH398117, SH398148, SH397899, SH397897

### **ADDITIONAL FEATURES**

- Foot activated pop-up straight drain for tubs without overflows.
- Solid brass push button.
- 1-1/2" Schedule 40 PVC fittings.
- Standard solvent weld assembly.
- 1-1/4" deep metal strainer body.
- 1-1/2" L threads.
- Does not require under floor access for installation.