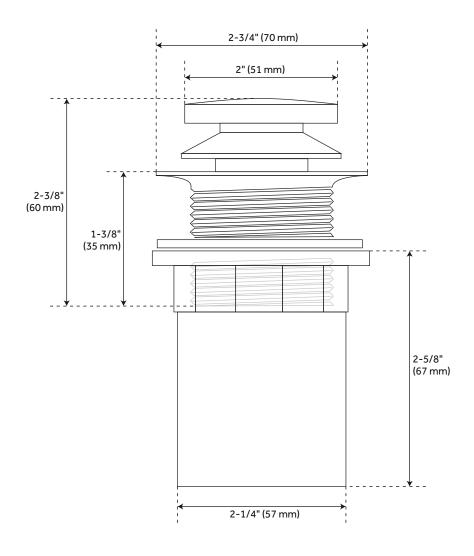

# POP-UP TUB DRAIN WITH HUB ADAPTER

SKU: 918879

All dimensions and specifications are nominal and may vary. Use actual products for accuracy in critical situations.