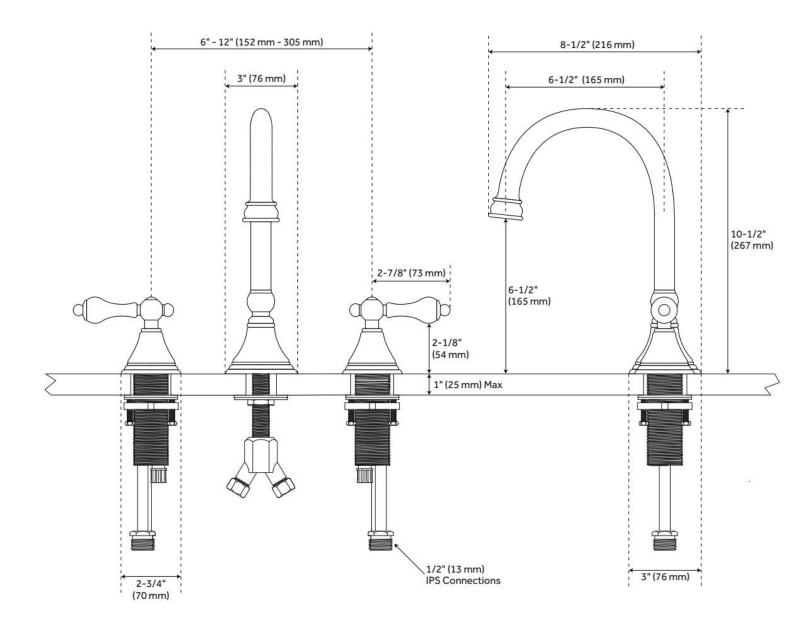

### ADDITIONAL FEATURES

• Faucet can be installed with variable centers from 6" - 12".

REVISED 6/26/2024