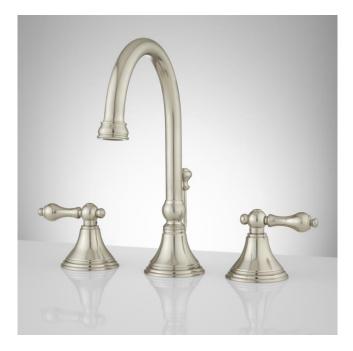

# MELANIE WIDESPREAD GOOSENECK BATHROOM FAUCET - LEVER HANDLES

SKU: 918898 Code: SH338327, SH338328, SH338326

#### FEATURES

Material: Metal construction for strength and durability Installation Type: Widespread Flow Rate: 1.2 gpm (4.5 L/min) @ 60 psi Cartridge Type: Ceramic Disc Swivel Spout: Yes Drain Type: Lift rod metal pop-up with overflow