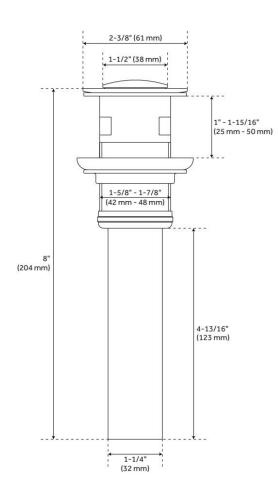

#### FEATURES

Material: Metal construction for strength and durability Installation Type: Widespread Flow Rate: 1.2 gpm (4.5 L/min) @ 60 psi Cartridge Type: Ceramic Disc Swivel Spout: Yes Drain Type: Lift rod metal pop-up with overflow