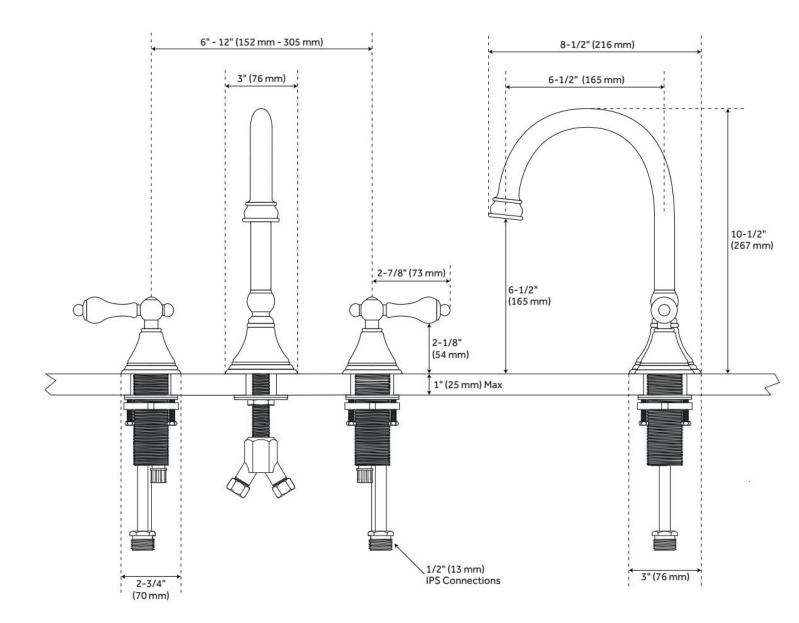

#### FEATURES

Material: Metal construction for strength and durability Faucet Centers: 8" Installation Type: Widespread Flow Rate: 1.2 gpm (4.5 L/min) @ 60 psi Cartridge Type: Ceramic Disc Swivel Spout: Yes Drain Type: Lift rod metal pop-up with overflow

#### **ADDITIONAL FEATURES**

• Faucet can be installed with variable centers from 6" - 12".

REVISED 11/11/2024