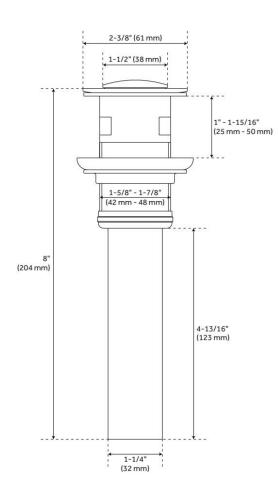

#### FEATURES

Material: Metal construction for strength and durability Faucet Centers: 8" Installation Type: Widespread Flow Rate: 1.2 gpm (4.5 L/min) @ 60 psi Cartridge Type: Ceramic Disc Swivel Spout: Yes Drain Type: Lift rod metal pop-up with overflow