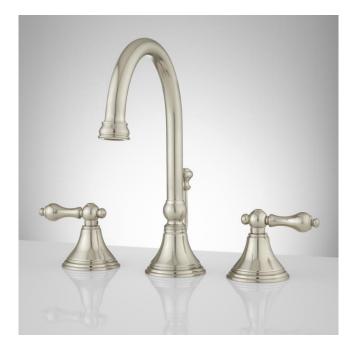

# MELANIE WIDESPREAD GOOSENECK BATHROOM FAUCET - LEVER HANDLES

SKU: 918898 Code: SH338327, SH338328, SH338326

#### FEATURES

Material: Metal construction for strength and durability Faucet Centers: 8" Installation Type: Widespread Flow Rate: 1.2 gpm (4.5 L/min) @ 60 psi Cartridge Type: Ceramic Disc Swivel Spout: Yes Drain Type: Lift rod metal pop-up with overflow