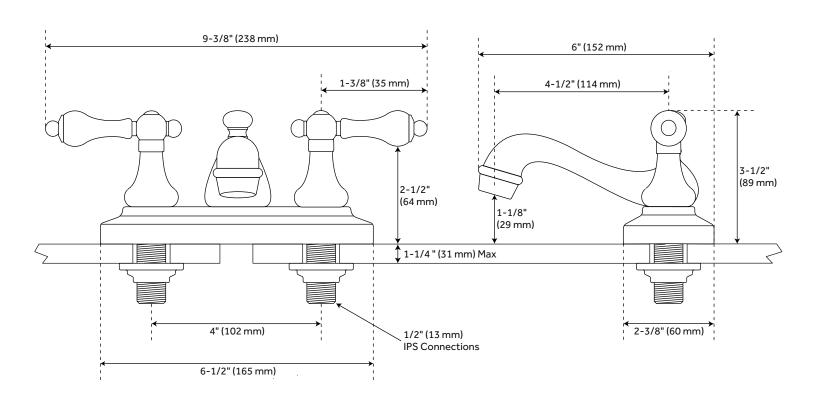

### **FEATURES**

Installation Type: Centerset

Design: Traditional Length: 9-3/8" Width: 6" Height: 3-1/2" Faucet Centers: 4" Overflow Hole: true Fits Drain Hole Size: 1-1/2"

Drain Included: Yes Faucet Material: Brass Handle Type: Lever Handle Length: 1-3/8"

Base Plate Width: 2-3/8"

IPS: 1/2"

Flow Rate: 1.2 gpm (4.5 L/min) @ 60 psi Max. Countertop Thickness: 1-1/4"

Height To Spout: 1-1/8" Spout Reach: 4-1/2" Handle Height: 2-1/2"

Ceramic Disc Cartridges: Yes Hot and Cold Indicators: No