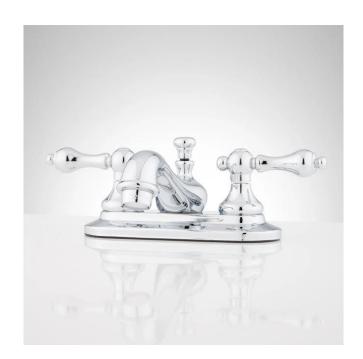

### TEAPOT CENTERSET BATHROOM FAUCET - LEVER HANDLES

SKU: 918932

Code: SH437354, SH338774

### **FEATURES**

Installation Type: Centerset

Design: Traditional Length: 9-3/8" Width: 6" Height: 3-1/2" Faucet Centers: 4" Overflow Hole: true Fits Drain Hole Size: 1-1/2"

Drain Included: Yes Faucet Material: Brass Handle Type: Lever Handle Length: 1-3/8"

Base Plate Width: 2-3/8"

IPS: 1/2"

Flow Rate: 1.2 gpm (4.5 L/min) @ 60 psi Max. Countertop Thickness: 1-1/4"

Height To Spout: 1-1/8" Spout Reach: 4-1/2" Handle Height: 2-1/2"

Ceramic Disc Cartridges: Yes Hot and Cold Indicators: No