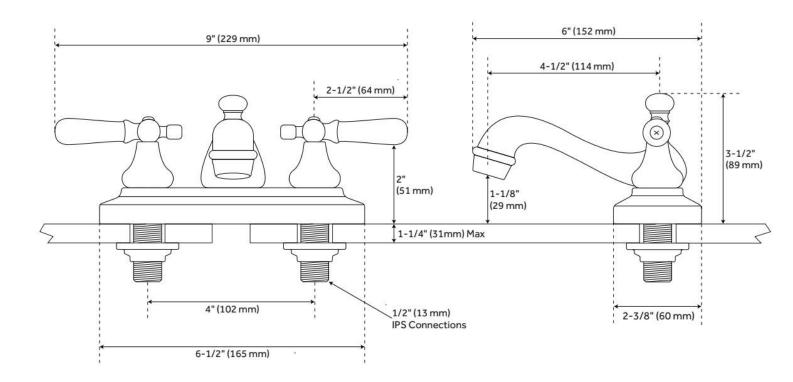

# TEAPOT CENTERSET BATHROOM FAUCET - SMALL PORCELAIN LEVER HANDLES

### SKU: 918942

Code: SH433155, SH437356, SH338785, SH433748, SH338783

#### FEATURES

Material: Metal construction for strength and durability Installation Type: Centerset Flow Rate: 1.2 gpm (4.5 L/min) @ 60 psi Cartridge Type: Ceramic Disc Swivel Spout: No Drain Type: Lift rod metal pop-up with overflow

### **ADDITIONAL FEATURES**

• Drain is compatible with sinks that have an overflow hole.

REVISED 5/13/2024

(ISI) SIGNATURE HARDWARE