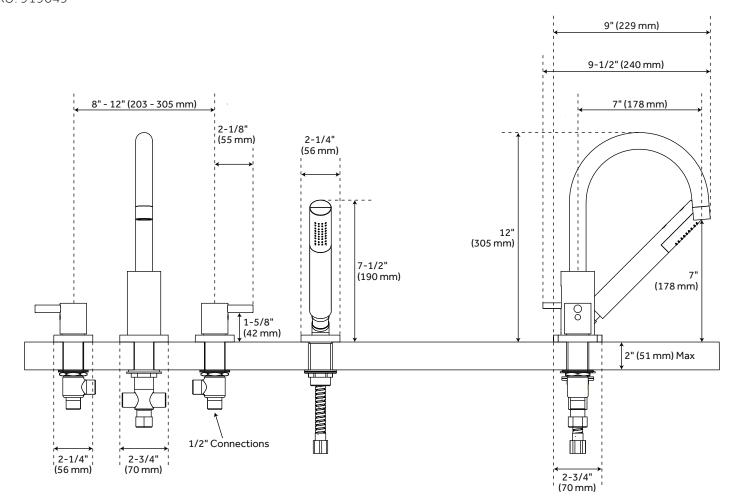

#### FEATURES

Faucet Centers: 8" - 12" Max. Deck Thickness: 2" Width: 9-1/2" Height: 12" Height to Spout: 6-1/2" Spout Reach: 7-1/2" Base Plate Length: 2-3/4" Base Plate Width: 2-3/4" Hand Shower Hose Length: 5'

**PRODUCT IMAGE** 

All dimensions and specifications are nominal and may vary. Use actual products for accuracy in critical situations.

PAGE 2