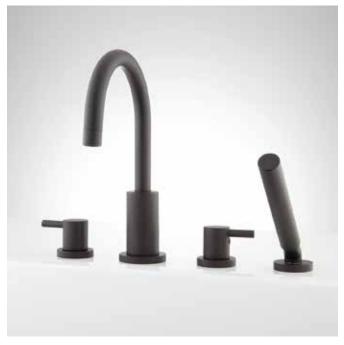

### ROMAN TUB FAUCET AND HAND SHOWER SKU: 919049

## FEATURES

Handle Type: Lever Features: Gooseneck, Hand Shower Included Material: Brass Ceramic Disc Cartridges: Yes

#### FEATURES

Faucet Centers: 8" - 12" Max. Deck Thickness: 2" Width: 9-1/2" Height: 12" Height to Spout: 6-1/2" Spout Reach: 7-1/2" Base Plate Length: 2-3/4" Base Plate Width: 2-3/4" Hand Shower Hose Length: 5'