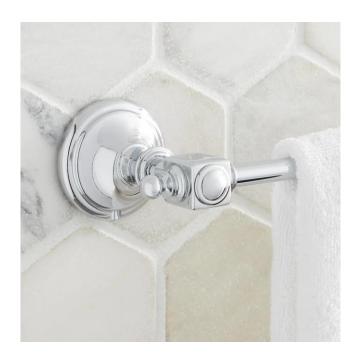

## VINTAGE TOWEL BAR

SKU: 919064

Code: SH435007, SH393412, SH368282, SH318060, SH318059

## **FEATURES**

Installation Type: Wall Mount

Design: Traditional Material: Brass Length: 32-1/4" Width: 3-1/2" Height: 2-1/4"

Base Plate Height: 2-1/4"

Mounting Hardware Included: Yes Mounting Hardware Concealed: Yes