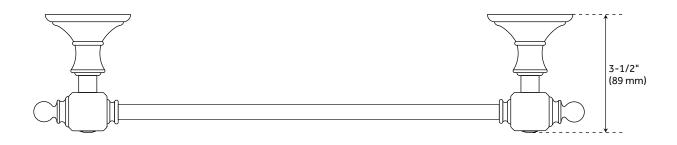

## **FEATURES**

Installation Type: Wall Mount

Design: Traditional Material: Brass Length: 32-1/4" Width: 3-1/2" Height: 2-1/4"

Base Plate Height: 2-1/4"

Mounting Hardware Included: Yes Mounting Hardware Concealed: Yes