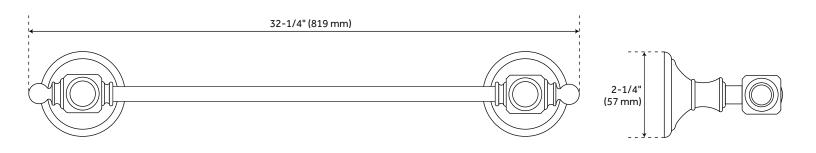

## **FEATURES**

Installation Type: Wall Mount

Design: Traditional Material: Brass Length: 32-1/4" Width: 3-1/2" Height: 2-1/4"

Base Plate Height: 2-1/4"

Mounting Hardware Included: Yes Mounting Hardware Concealed: Yes