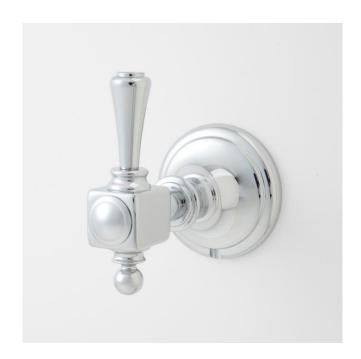

## VINTAGE ROBE HOOK

SKU: 919066

Code: SH438045, SH393414, SH368284, SH318070, SH318069

## **FEATURES**

Installation Type: Wall Mount

Design: Traditional Material: Brass Length: 2-1/4" Height: 3-1/4" Depth: 3-1/2"

Base Plate Height: 2-1/4"

Mounting Hardware Included: Yes Mounting Hardware Concealed: Yes