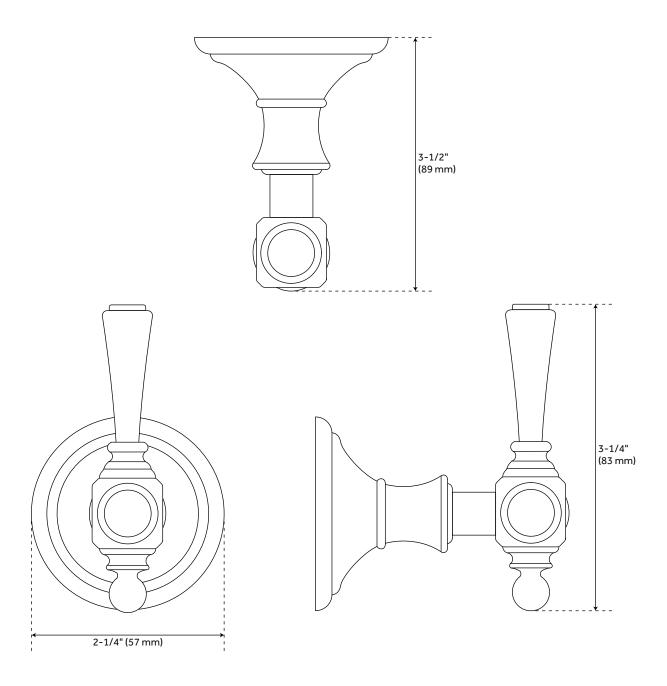

## **FEATURES**

Installation Type: Wall Mount

Design: Traditional Material: Brass Length: 2-1/4" Height: 3-1/4" Depth: 3-1/2"

Base Plate Height: 2-1/4"

Mounting Hardware Included: Yes Mounting Hardware Concealed: Yes

## VINTAGE ROBE HOOK

SKU: 919066

All dimensions and specifications are nominal and may vary. Use actual products for accuracy in critical situations.