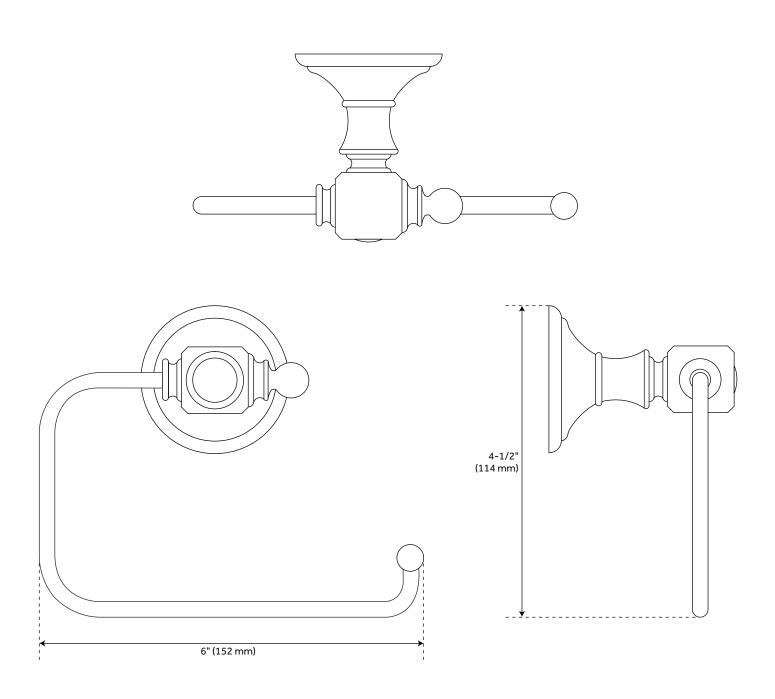

## **FEATURES**

Installation Type: Wall Mount

Design: Traditional Material: Brass Length: 6" Height: 4-1/2"

Mounting Hardware Included: Yes Mounting Hardware Concealed: Yes

Assembly Required: No

REVISED 4/3/2023

## VINTAGE EURO TOILET PAPER HOLDER

SKU: 919067

All dimensions and specifications are nominal and may vary. Use actual products for accuracy in critical situations.