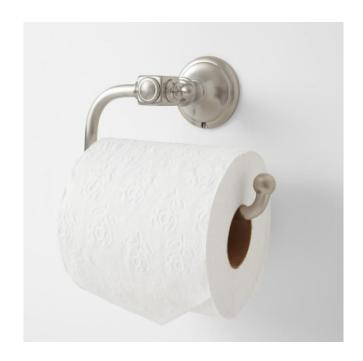

## VINTAGE EURO TOILET PAPER HOLDER

SKU: 919067

Code: SH438046, SH393415, SH368285, SH318075, SH318074

## **FEATURES**

Installation Type: Wall Mount

Design: Traditional Material: Brass Length: 6" Height: 4-1/2"

Mounting Hardware Included: Yes Mounting Hardware Concealed: Yes

Assembly Required: No

REVISED 4/3/2023