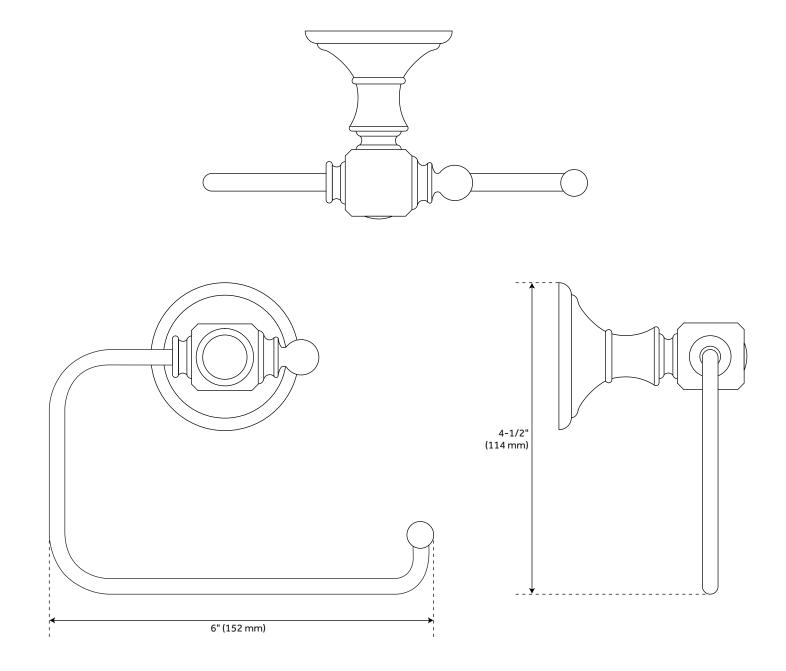

## FEATURES

Installation Type: Wall Mount Design: Traditional Material: Brass Length: 6" Height: 4-1/2" Mounting Hardware Included: Yes Mounting Hardware Concealed: Yes Assembly Required: No

REVISED 11/2/2023

## VINTAGE EURO TOILET PAPER HOLDER

All dimensions and specifications are nominal and may vary. Use actual products for accuracy in critical situations.

See Website For Warranty Information signaturehardware.com/warranty