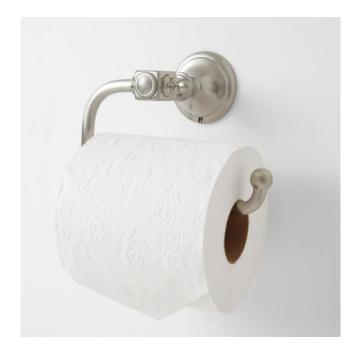

## VINTAGE EURO TOILET PAPER HOLDER

SKU: 919067 Code: SH466509, SH318075

## FEATURES

Installation Type: Wall Mount Design: Traditional Material: Brass Length: 6" Height: 4-1/2" Mounting Hardware Included: Yes Mounting Hardware Concealed: Yes Assembly Required: No

REVISED 11/2/2023