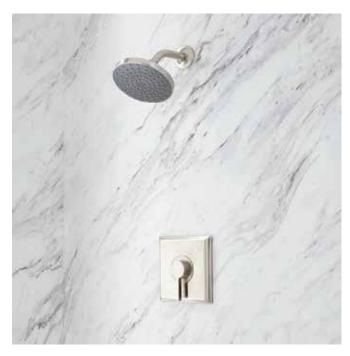

# FLAIR

## PRESSURE BALANCE SHOWER WITH LEVER HANDLE

SKU: 919080

#### **FEATURES**

Material: Brass

Handle Type: Lever

Installation Type: Wall Mount Features: Pressure-Balanced

Assembly Required: No

Design: Modern

Ceramic Disc Cartridges Single-Lever Control

Pressure-Balance Valve Maintains Consistent

Water Pressure and Temperature

Metal Handles

REVISED 06/18/2021