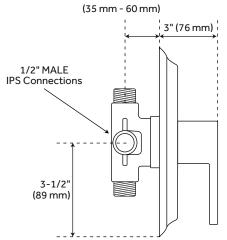

### SHOWER VALVE

SKU: 919080

#### **FEATURES**

Length: 7" Width: 7" Depth: 3"

#### PRODUCT IMAGE

 $All\ dimensions\ and\ specifications\ are\ nominal\ and\ may\ vary.\ Use\ actual\ products\ for\ accuracy\ in\ critical\ situations.$ 

PAGE 2