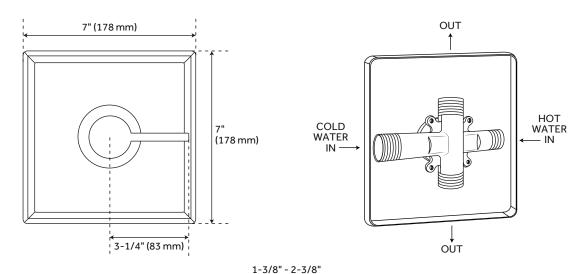

### SHOWER VALVE

SKU: 919080

#### **FEATURES**

Length: 7" Width: 7" Depth: 3"

#### PRODUCT IMAGE

 $All\ dimensions\ and\ specifications\ are\ nominal\ and\ may\ vary.\ Use\ actual\ products\ for\ accuracy\ in\ critical\ situations.$ 

PAGE 2