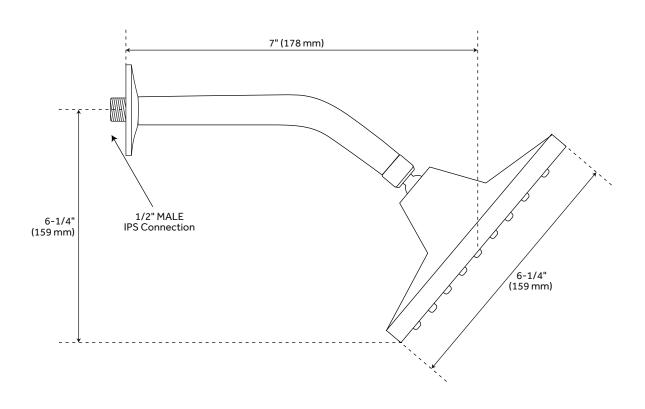

## WALL-MOUNT RAINFALL SHOWER HEAD

SKU: 919080

#### **FEATURES**

Material: ABS Shower Head Diameter: 6-1/4" Shower Head Flow Rate: 2.0 gpm (7.6 L/min) max @ 80 psi Connection: 1/2" IPS

#### **PRODUCT IMAGE**

 $All\ dimensions\ and\ specifications\ are\ nominal\ and\ may\ vary.\ Use\ actual\ products\ for\ accuracy\ in\ critical\ situations.$ 

PAGE 3