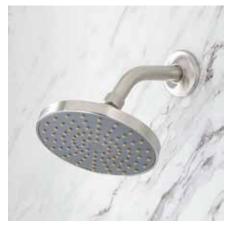

## WALL-MOUNT RAINFALL SHOWER HEAD

SKU: 919080

#### **FEATURES**

Material: ABS Shower Head Diameter: 6-1/4" Shower Head Flow Rate: 2.0 gpm (7.6 L/min) max @ 80 psi Connection: 1/2" IPS

#### **PRODUCT IMAGE**

 $All\ dimensions\ and\ specifications\ are\ nominal\ and\ may\ vary.\ Use\ actual\ products\ for\ accuracy\ in\ critical\ situations.$ 

PAGE 3