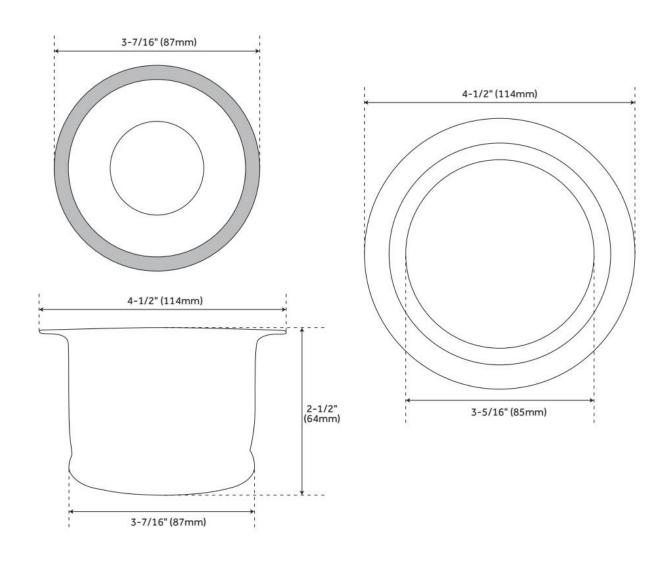

## **FEATURES**

Material: Brass

Fits Drain Hole Size: 3-1/2"

ASME A112.18.2/CSA B125.2, Massachusetts Accepted, LISTED ID: SH163\*\*

## **ADDITIONAL FEATURES**

- Compatible with all kitchen and bar sinks.
- Includes stopper.
- Fits most InSinkErator disposals and continuous feed three-bolt disposers with 3-3/8" I.D.
- Designed to accommodate sinks with extra-thick design.
- Disposer flange measures 2-3/8" deep overall.
- Disposer flange does not have threads.