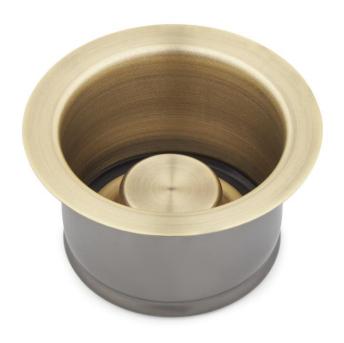

## DEEP DISPOSER FLANGE & STOPPER - 3-1/2"

SKU: 919214

Code: SH163, SH393687, SH393686

## **FEATURES**

Material: Brass

Fits Drain Hole Size: 3-1/2"

ASME A112.18.2/CSA B125.2, Massachusetts Accepted, LISTED ID: SH163\*\*

## **ADDITIONAL FEATURES**

- Compatible with all kitchen and bar sinks.
- Includes stopper.
- Fits most InSinkErator disposals and continuous feed three-bolt disposers with 3-3/8" I.D.
- Designed to accommodate sinks with extra-thick design.
- Disposer flange measures 2-3/8" deep overall.
- Disposer flange does not have threads.