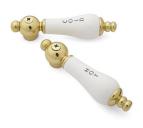

# PORCELAIN LEVER HANDLES WITH DECORATIVE BALL AND SCREW - 16 SPLINES

SKU: 919492

Code: SH340715, SH340718, SH340642, SH402492, SH402491

### FEATURES

Material: Porcelain Length: 4-1/4" Handle Type: Lever Kitchen Faucet Holes: 1 Hot and Cold Indicators: Yes

### **ADDITIONAL FEATURES**

- Metal shanks.
- Sold as a pair.
- Perfect for use as replacement handles.
- Features 16 splines.