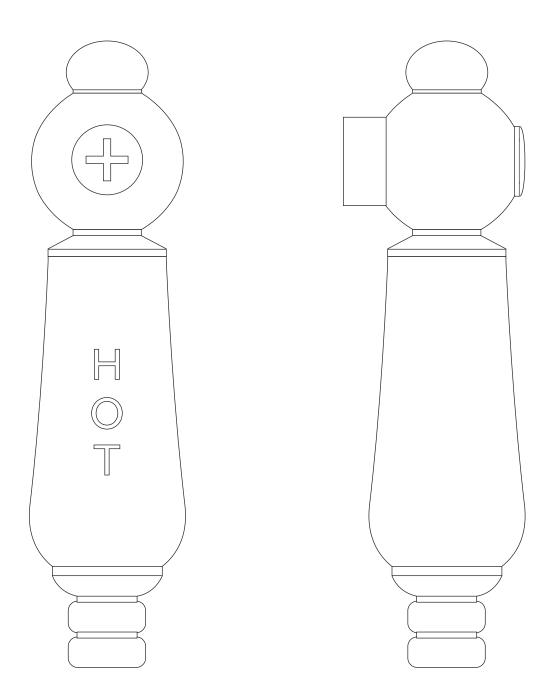

### FEATURES

Material: Porcelain Length: 4-1/4" Handle Type: Lever Kitchen Faucet Holes: 1 Hot and Cold Indicators: Yes

### **ADDITIONAL FEATURES**

- Metal shanks.
- Sold as a pair.
- Perfect for use as replacement handles.
- Features 16 splines.