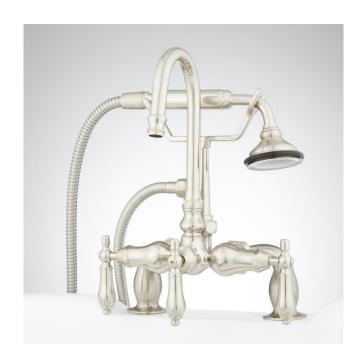

## ALLISTER DECK-MOUNT TUB FAUCET AND HAND SHOWER

SKU: 920046

Code: SH348042, SH348043, SH348045

### **FEATURES**

Installation Type: Deck Mount

Features: Gooseneck; Hand Shower Included

Design: Traditional

Width: 9" Height: 13"

Faucet Centers: 7" Drain Included: No Handle Type: Lever

Hand Shower Hose Length: 60" Hand Shower Style: Telephone Hand Shower Material: Metal

### **ADDITIONAL FEATURES**

- Three ball faucet body design.
- Decorative s -couplers.
- 8" H hand shower cradle.
- 3-5/8" metal lever handles.