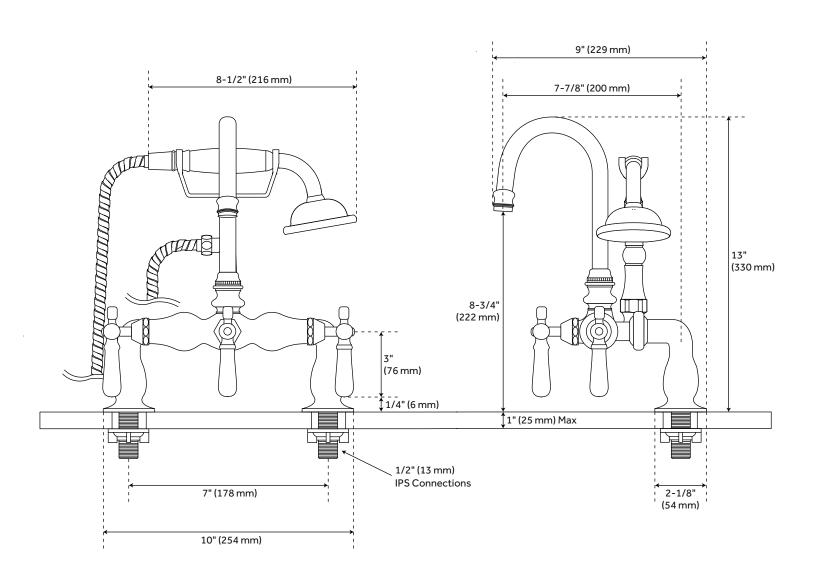

### **FEATURES**

Installation Type: Deck Mount

Features: Gooseneck; Hand Shower Included

Design: Traditional

Width: 9" Height: 13"

Faucet Centers: 7" Drain Included: No Handle Type: Lever

Hand Shower Hose Length: 60" Hand Shower Style: Telephone Hand Shower Material: Metal

Diverter Included: Yes
Height To Spout: 8-3/4"
Spout Reach: 7-7/8"
Hot and Cold Indicators: No
Handle Material: Metal
Max. Deck Thickness: 1"
Tub Faucet Material: Metal
Couplers Included: Yes