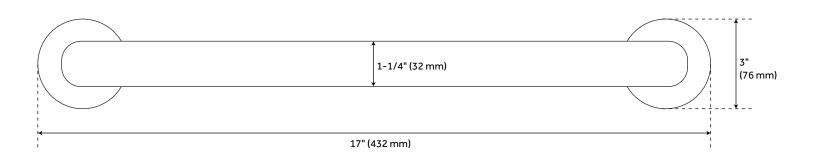

### **FEATURES**

Installation Type: Wall Mount

Design: Modern

Material: Stainless Steel

Length: 17" Height: 3" Depth: 3-3/4"

Base Plate Height: 3"

Mounting Hardware Concealed: Yes

Assembly Required: No

Centers: 14"

Weight Limit (lbs): 250

**REVISED 4/3/2023** 

### **ADDITIONAL FEATURES**

- Made of 304-grade stainless steel.
- Base plates measure 3" diameter.
- 1-1/4" diameter tubing.
- 2-1/2" wall clearance.
- Concealed mounting screws.
- 250 lb. weight limit.
- Not to be mounted on drywall, sheetrock, plaster, fiberglass, acrylic, or any other similar hollow wall surfaces without appropriate wood or steel backing material.
- In order to support the maximum weight limit, grab bars must be anchored to solid wood blocking installed between wall studs.