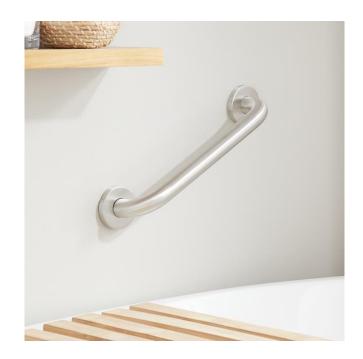

## PICKENS STANDARD GRAB BAR

SKU: 920105

Code: SH320422, SH327011

### **FEATURES**

Installation Type: Wall Mount

Design: Modern

Material: Stainless Steel

Length: 17" Height: 3" Depth: 3-3/4"

Base Plate Height: 3"

Mounting Hardware Concealed: Yes

Assembly Required: No

### **ADDITIONAL FEATURES**

- Made of 304-grade stainless steel.
- Base plates measure 3" diameter.
- 1-1/4" diameter tubing.
- 2-1/2" wall clearance.
- Concealed mounting screws.
- 250 lb. weight limit.
- Not to be mounted on drywall, sheetrock, plaster, fiberglass, acrylic, or any other similar hollow wall surfaces without appropriate wood or steel backing material.
- In order to support the maximum weight limit, grab bars must be anchored to solid wood blocking installed between wall studs.