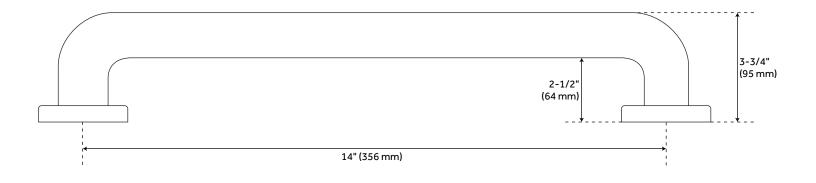

### **FEATURES**

Installation Type: Wall Mount

Design: Modern

Material: Stainless Steel

Length: 17" Height: 3" Depth: 3-3/4"

Base Plate Height: 3"

Mounting Hardware Concealed: Yes

Assembly Required: No

Centers: 14"

Weight Limit (lbs): 250

**REVISED 4/3/2023** 

### **ADDITIONAL FEATURES**

- Made of 304-grade stainless steel.
- Base plates measure 3" diameter.
- 1-1/4" diameter tubing.
- 2-1/2" wall clearance.
- Concealed mounting screws.
- 250 lb. weight limit.
- Not to be mounted on drywall, sheetrock, plaster, fiberglass, acrylic, or any other similar hollow wall surfaces without appropriate wood or steel backing material.
- In order to support the maximum weight limit, grab bars must be anchored to solid wood blocking installed between wall studs.