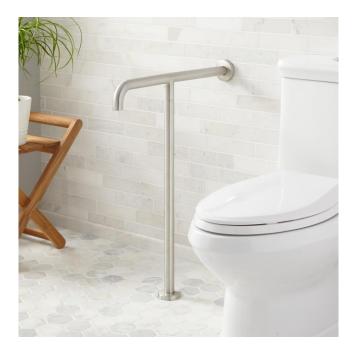

## PICKENS T-SHAPE GRAB BAR

SKU: 920108 Code: SH320412, SH327000

## **FEATURES**

Installation Type: Wall to Floor Mount Design: Modern Material: Stainless Steel Length: 1-1/4" Height: 30" Depth: 22-1/2" Base Plate Height: 3" Mounting Hardware Concealed: Yes Assembly Required: No Weight Limit (Ibs): 325