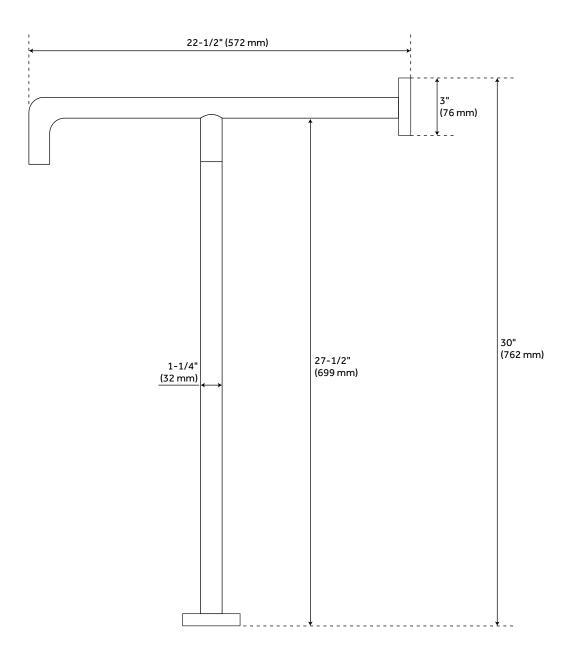

## **FEATURES**

Installation Type: Wall to Floor Mount Design: Modern Material: Stainless Steel Length: 1-1/4" Height: 30" Depth: 22-1/2" Base Plate Height: 3" Mounting Hardware Concealed: Yes Assembly Required: No Weight Limit (Ibs): 325