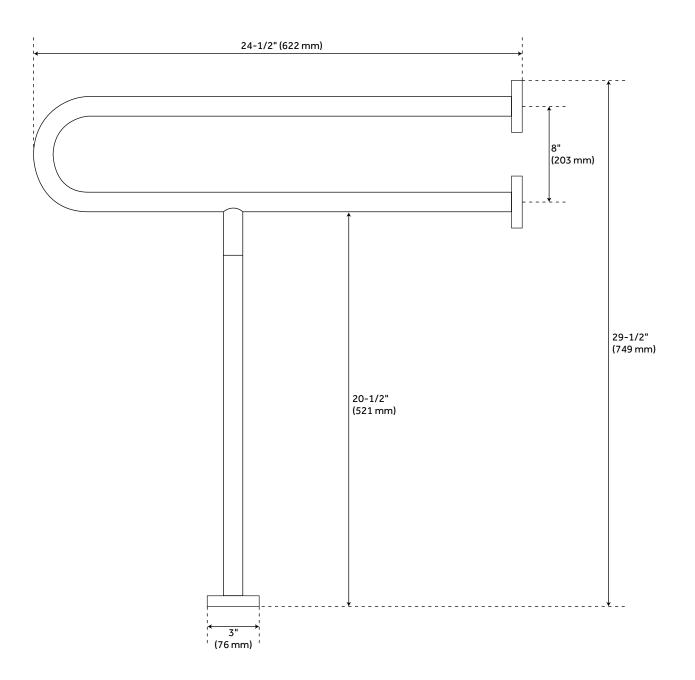

## **FEATURES**

Installation Type: Wall to Floor Mount Design: Modern Material: Stainless Steel Length: 1-1/4" Height: 29-1/2" Depth: 24-1/2" Base Plate Height: 3" Mounting Hardware Concealed: Yes Assembly Required: No Centers: 8" Weight Limit (Ibs): 350