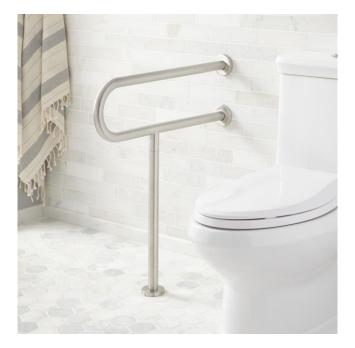

## PICKENS U-SHAPE GRAB BAR WITH LEG SUPPORT

SKU: 920109 Code: SH320409, SH326998

## **FEATURES**

Installation Type: Wall to Floor Mount Design: Modern Material: Stainless Steel Length: 1-1/4" Height: 29-1/2" Depth: 24-1/2" Base Plate Height: 3" Mounting Hardware Concealed: Yes Assembly Required: No Centers: 8" Weight Limit (Ibs): 350