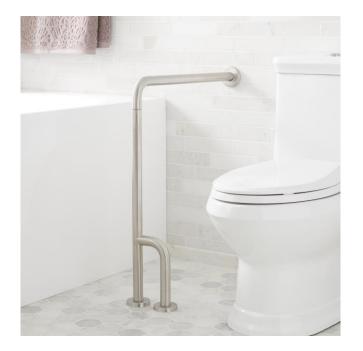

# PICKENS WALL-TO-FLOOR GRAB BAR

#### SKU: 920110 Code: SH320413, SH327001

### **FEATURES**

Installation Type: Wall to Floor Mount Design: Modern Material: Stainless Steel Length: 1-1/4" Height: 28-1/2" Depth: 23" Base Plate Height: 3" Mounting Hardware Concealed: Yes Assembly Required: No Centers: 4-1/4" Weight Limit (Ibs): 325