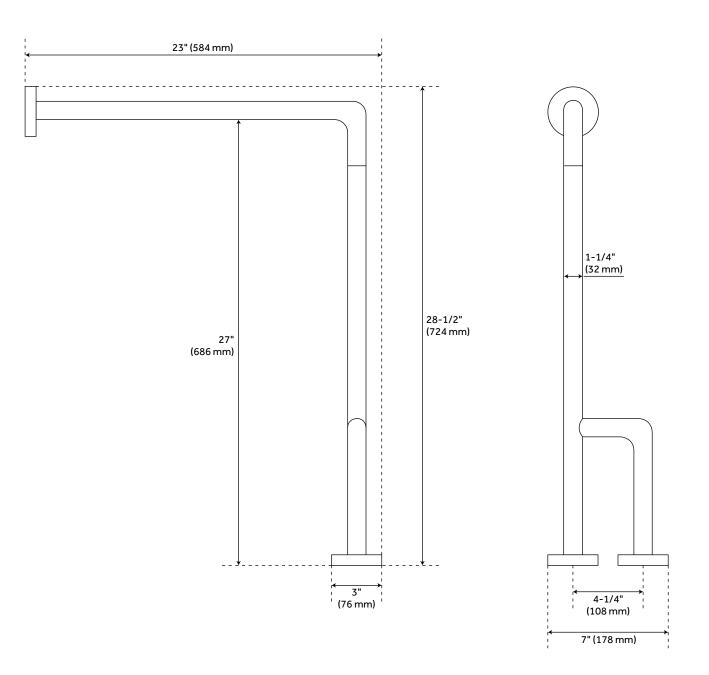

### **FEATURES**

Installation Type: Wall to Floor Mount Design: Modern Material: Stainless Steel Length: 1-1/4" Height: 28-1/2" Depth: 23" Base Plate Height: 3" Mounting Hardware Concealed: Yes Assembly Required: No Centers: 4-1/4" Weight Limit (Ibs): 325