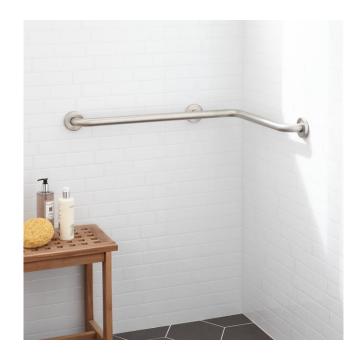

## PICKENS CORNER GRAB BAR

SKU: 920126

Code: SH320414, SH327002

#### **FEATURES**

Installation Type: Wall Mount

Features: Corner Design: Modern

Material: Stainless Steel

Length: 28-1/2" Height: 3" Depth: 20"

Base Plate Height: 3"

Mounting Hardware Concealed: Yes

Assembly Required: No Centers: 17-1/2"

### **ADDITIONAL FEATURES**

- Made of 304-grade stainless steel.
- Base plate measures 3" diameter.
- 1-1/2" diameter tubing.
- Concealed mounting screws.
- 300 lb. weight limit.
- Not to be mounted on drywall, sheetrock, plaster, fiberglass, acrylic, or any other similar hollow wall surfaces without appropriate wood or steel backing material.
- In order to support the maximum weight limit, grab bars must be anchored to solid wood blocking installed between wall studs.