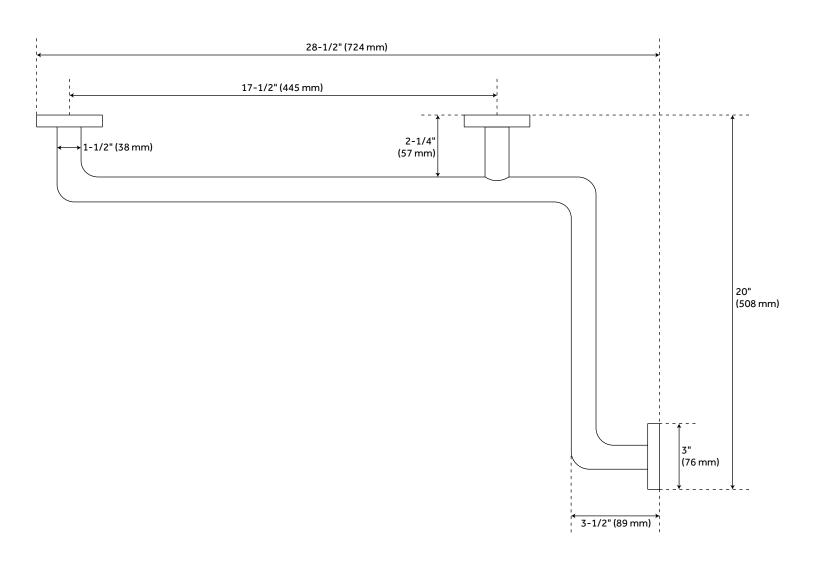

#### **FEATURES**

Installation Type: Wall Mount

Features: Corner Design: Modern

Material: Stainless Steel

Length: 28-1/2" Height: 3" Depth: 20"

Base Plate Height: 3"

Mounting Hardware Concealed: Yes

Assembly Required: No Centers: 17-1/2"

### **ADDITIONAL FEATURES**

- Made of 304-grade stainless steel.
- Base plate measures 3" diameter.
- 1-1/2" diameter tubing.
- Concealed mounting screws.
- 300 lb. weight limit.
- Not to be mounted on drywall, sheetrock, plaster, fiberglass, acrylic, or any other similar hollow wall surfaces without appropriate wood or steel backing material.
- In order to support the maximum weight limit, grab bars must be anchored to solid wood blocking installed between wall studs.

# PICKENS CORNER GRAB BAR

SKU: 920126

All dimensions and specifications are nominal and may vary. Use actual products for accuracy in critical situations.