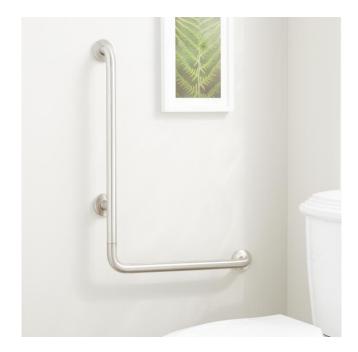

# PICKENS L-SHAPE GRAB BAR

SKU: 920127 Code: SH320423, SH327012

#### FEATURES

Installation Type: Wall Mount Design: Modern Material: Stainless Steel Length: 22" Height: 31" Depth: 4" Base Plate Height: 3" Mounting Hardware Concealed: Yes Assembly Required: No Weight Limit (Ibs): 325

#### **ADDITIONAL FEATURES**

- Made of 304-grade stainless steel.
- Base plate measures 3" diameter.
- 1-1/4" diameter tubing.
- Concealed mounting screws.
- 325 lb. weight limit.
- Not to be mounted on drywall, sheetrock, plaster, fiberglass, acrylic, or any other similar hollow wall surfaces without appropriate wood or steel backing material.
- In order to support the maximum weight limit, grab bars must be anchored to solid wood blocking installed between wall studs.