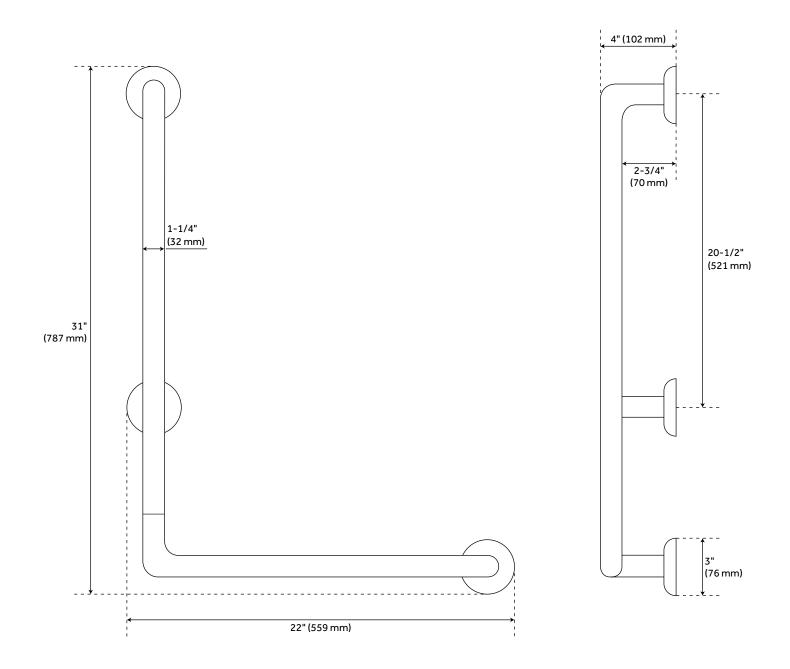

#### FEATURES

Installation Type: Wall Mount Design: Modern Material: Stainless Steel Length: 22" Height: 31" Depth: 4" Base Plate Height: 3" Mounting Hardware Concealed: Yes Assembly Required: No Weight Limit (Ibs): 325

#### **ADDITIONAL FEATURES**

- Made of 304-grade stainless steel.
- Base plate measures 3" diameter.
- 1-1/4" diameter tubing.
- Concealed mounting screws.
- 325 lb. weight limit.
- Not to be mounted on drywall, sheetrock, plaster, fiberglass, acrylic, or any other similar hollow wall surfaces without appropriate wood or steel backing material.
- In order to support the maximum weight limit, grab bars must be anchored to solid wood blocking installed between wall studs.

## PICKENS L-SHAPE GRAB BAR

SKU: 920127

All dimensions and specifications are nominal and may vary. Use actual products for accuracy in critical situations.

(ISI) SIGNATURE HARDWARE

See Website For Warranty Information signaturehardware.com/warranty