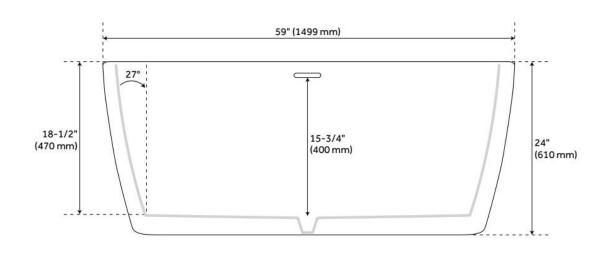

## **FEATURES**

Tub Material: Acrylic

Product Finish: Matte White

Shape: Oval

Tub Drain Placement: Center

Drain Included: Yes

Drain and Overflow Finish: White Water Depth to Overflow: 15-3/4" Water Capacity (Gallons): 47

## **ADDITIONAL FEATURES**

- All dimensions are (± 1/2").
- Formed of two acrylic sheets, the air between acting as thermal insulator.
- Insulation option: increases heat retention and prevents condensation due to water and air temperature fluctuations.
- Optional Quick Connect Drop-In Drain Kit Includes:
  - Floor Plate, 1-1/2" PVC Pipe, 2" x 1-1/2" Trap Adapters, 1 Brass Threaded, 1 Brass Unthreaded Tailpiece and Plug.
  - Installs above your subfloor, but underneath your cement floor or tile, so you do not need access below the fixture.