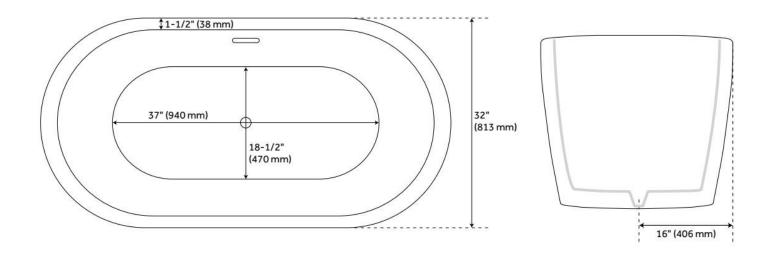

## **FEATURES**

Tub Material: Acrylic

Product Finish: Matte White

Shape: Oval

Tub Drain Placement: Center

Drain Included: Yes

Drain and Overflow Finish: White Water Depth to Overflow: 15-3/4" Water Capacity (Gallons): 47

## **ADDITIONAL FEATURES**

- All dimensions are (± 1/2").
- Formed of two acrylic sheets, the air between acting as thermal insulator.
- Insulation option: increases heat retention and prevents condensation due to water and air temperature fluctuations.
- Optional Quick Connect Drop-In Drain Kit Includes:
  - Floor Plate, 1-1/2" PVC Pipe, 2" x 1-1/2" Trap Adapters, 1 Brass Threaded, 1 Brass Unthreaded Tailpiece and Plug.
  - Installs above your subfloor, but underneath your cement floor or tile, so you do not need access below the fixture.