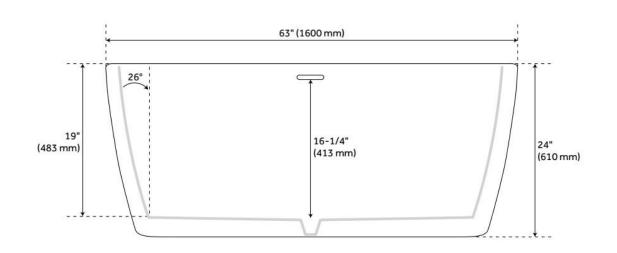

## **FEATURES**

Tub Material: Acrylic

Product Finish: Matte White

Shape: Oval

Tub Drain Placement: Center

Drain Included: No

Drain and Overflow Finish: White Water Depth to Overflow: 16-1/4" Water Capacity (Gallons): 55