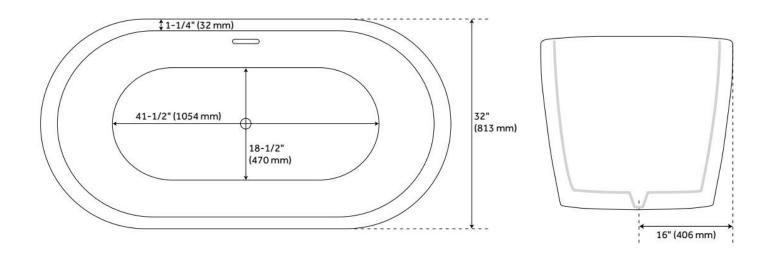

## **FEATURES**

Tub Material: Acrylic

Product Finish: Matte White

Shape: Oval

Tub Drain Placement: Center

Drain Included: No

Drain and Overflow Finish: White Water Depth to Overflow: 16-1/4" Water Capacity (Gallons): 55