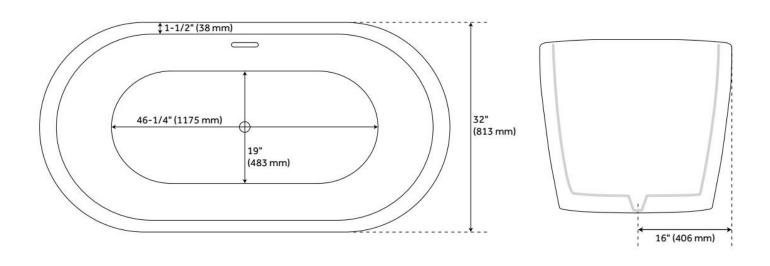

## **FEATURES**

Tub Material: Acrylic

Product Finish: Matte White

Shape: Oval

Tub Drain Placement: Center

Drain Included: Yes

Drain and Overflow Finish: White Water Depth to Overflow: 16"
Water Capacity (Gallons): 62

## **ADDITIONAL FEATURES**

- All dimensions are (± 1/2").
- Formed of two acrylic sheets, the air between acting as thermal insulator.
- Insulation option: increases heat retention and prevents condensation due to water and air temperature fluctuations.
- Optional Quick Connect Drop-In Drain Kit Includes:
  - Floor Plate, 1-1/2" PVC Pipe, 2" x 1-1/2" Trap Adapters, 1 Brass Threaded, 1 Brass Unthreaded Tailpiece and Plug.
  - Installs above your subfloor, but underneath your cement floor or tile, so you do not need access below the fixture.