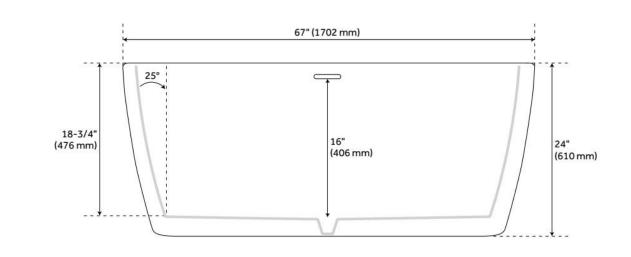

## **FEATURES**

Tub Material: Acrylic

Product Finish: Matte White

Shape: Oval

Tub Drain Placement: Center

Drain Included: Yes

Drain and Overflow Finish: White Water Depth to Overflow: 16"
Water Capacity (Gallons): 62

## **ADDITIONAL FEATURES**

- All dimensions are (± 1/2").
- Formed of two acrylic sheets, the air between acting as thermal insulator.
- Insulation option: increases heat retention and prevents condensation due to water and air temperature fluctuations.
- Optional Quick Connect Drop-In Drain Kit Includes:
  - Floor Plate, 1-1/2" PVC Pipe, 2" x 1-1/2" Trap Adapters, 1 Brass Threaded, 1 Brass Unthreaded Tailpiece and Plug.
  - Installs above your subfloor, but underneath your cement floor or tile, so you do not need access below the fixture.