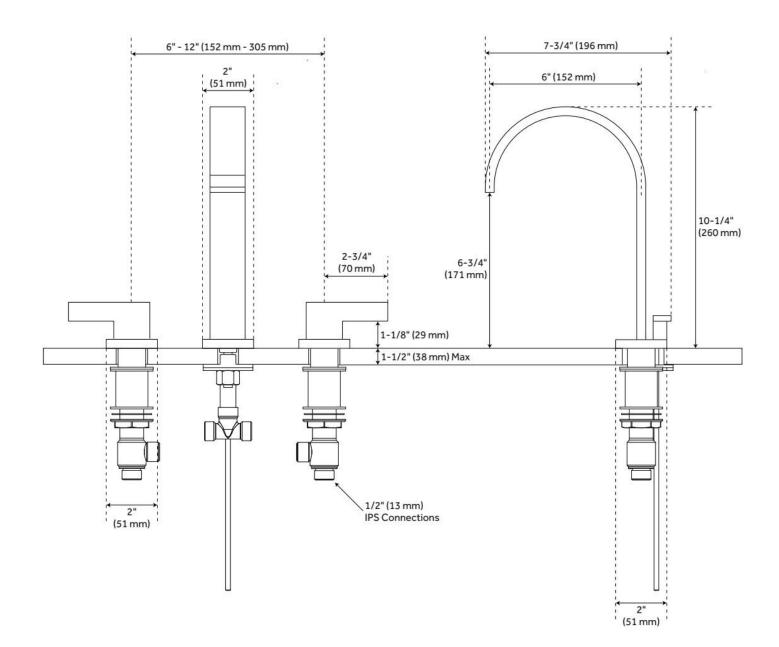

## **ADDITIONAL FEATURES**

- Drain is compatible with sinks that have an overflow hole.
- Faucet can be installed with variable centers from 6" 12"