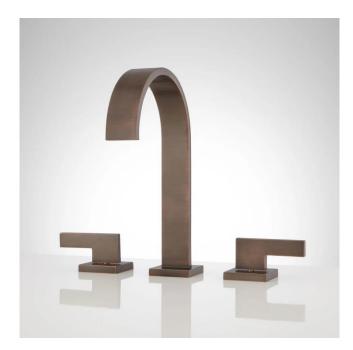

# ULTRA WIDESPREAD BATHROOM FAUCET

### FEATURES

Material: Metal construction for strength and durability Installation Type: Widespread Flow Rate: 1.2 gpm (4.5 L/min) @ 60 psi Cartridge Type: Ceramic Disc Swivel Spout: No Drain Type: Metal push-pop with overflow