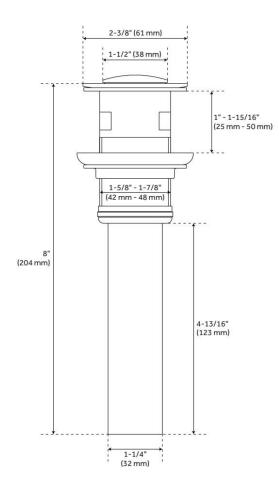

### FEATURES

Material: Metal construction for strength and durability Installation Type: Widespread Flow Rate: 1.2 gpm (4.5 L/min) @ 60 psi Cartridge Type: Ceramic Disc Swivel Spout: No Drain Type: Metal push-pop with overflow

## **ADDITIONAL FEATURES**

- Drain is compatible with sinks that have an overflow hole.
- Faucet can be installed with variable centers from 6" 12"