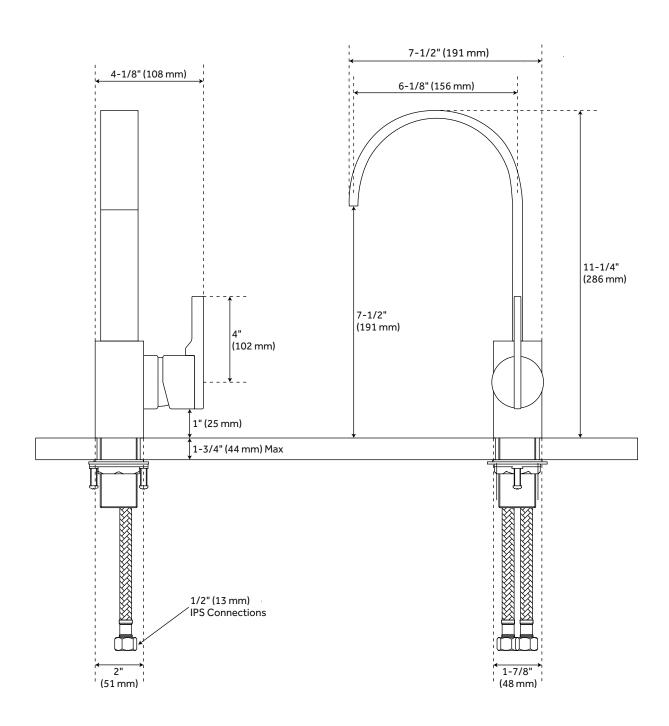

#### **FEATURES**

Installation Type: Single-Hole

Features: No Spray Material: Brass Length: 4-1/8" Width: 7-1/2" Height: 11-1/4"

Faucet Centers: Single-Hole Faucet Material: Metal Handle Type: Lever Handle Length: 4" Base Plate Width: 1-7/8"

IPS: 1/2"

Flow Rate: 1.2 gpm (gallons per minute)

Kitchen Faucet Holes: 1

Max. Countertop Thickness: 1-3/4"

Height To Spout: 7-1/2" Spout Reach: 6-1/8" Handle Height: 1"

Hot and Cold Indicators: No

REVISED 3/30/2023