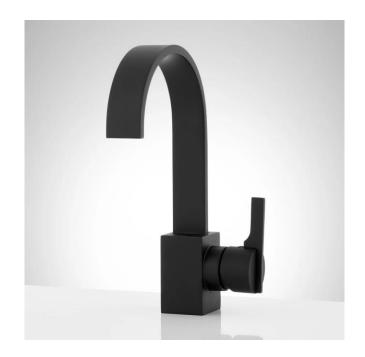

### **ULTRA SINGLE-HOLE BAR FAUCET**

SKU: 920379

Code: SH446406, SH350671, SH352260, SH352536

#### **FEATURES**

Installation Type: Single-Hole

Features: No Spray Material: Brass Length: 4-1/8" Width: 7-1/2" Height: 11-1/4"

Faucet Centers: Single-Hole Faucet Material: Metal Handle Type: Lever Handle Length: 4" Base Plate Width: 1-7/8"

#### **ADDITIONAL FEATURES**

- Made of high quality materials.
- Flat Gooseneck.

REVISED 3/30/2023