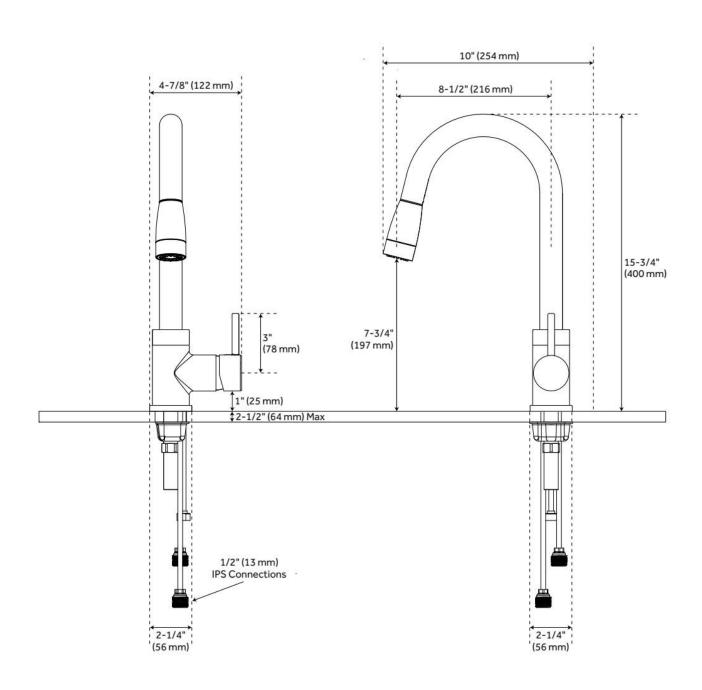

## **FEATURES**

Material: Metal construction for strength and durability

Installation Type: Single-Hole

Flow Rate: 1.75 gpm (6.6 L/min) @ 60 psi

Spray Type: Stream

Cartridge Type: Ceramic Disc

**Swivel Spout: Yes** 