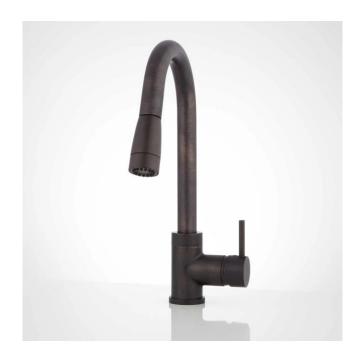

## FINITE SINGLE-HOLE KITCHEN FAUCET WITH SWIVEL SPOUT AND PULL-DOWN SPRAY

SKU: 920401

Code: SH317766, SH457576, SH317767, SH369598, SH317768

## **FEATURES**

Material: Metal construction for strength and durability

Installation Type: Single-Hole

Flow Rate: 1.75 gpm (6.6 L/min) @ 60 psi

Spray Type: Stream

Cartridge Type: Ceramic Disc

**Swivel Spout: Yes** 

## **ADDITIONAL FEATURES**

- Pull-down spray head is made of ABS.
- Spray head features twist control for spray or aerated stream.

REVISED 5/21/2024