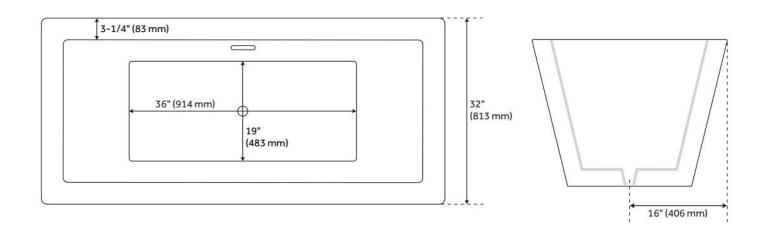

## **FEATURES**

Tub Material: Acrylic Product Finish: White Shape: Rectangle

Tub Drain Placement: Center

Drain Included: Yes

Drain and Overflow Finish: White Water Depth to Overflow: 16" Water Capacity (Gallons): 63

## **ADDITIONAL FEATURES**

- All dimensions are (± 1/2").
- Formed of two acrylic sheets, the air between acting as thermal insulator.
- Optional insulation increases heat retention and prevents condensation due to water and air temperature fluctuations.
- Optional Quick Connect Drop-In Drain Kit Includes:
  - Floor Plate, 1-1/2" PVC Pipe, 2" x 1-1/2" Trap Adapters, 1 Brass Threaded, 1 Brass Unthreaded Tailpiece and Plug.
  - Installs above your subfloor, but underneath your cement floor or tile, so you do not need access below the fixture.