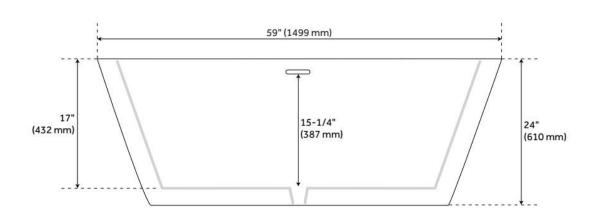

## **FEATURES**

Tub Material: Acrylic Product Finish: White Shape: Rectangle

Tub Drain Placement: Center

Drain Included: Yes

Drain and Overflow Finish: White Water Depth to Overflow: 16" Water Capacity (Gallons): 63

## **ADDITIONAL FEATURES**

- All dimensions are (± 1/2").
- Formed of two acrylic sheets, the air between acting as thermal insulator.
- Optional insulation increases heat retention and prevents condensation due to water and air temperature fluctuations.
- Optional Quick Connect Drop-In Drain Kit Includes:
  - Floor Plate, 1-1/2" PVC Pipe, 2" x 1-1/2" Trap Adapters, 1 Brass Threaded, 1 Brass Unthreaded Tailpiece and Plug.
  - Installs above your subfloor, but underneath your cement floor or tile, so you do not need access below the fixture.