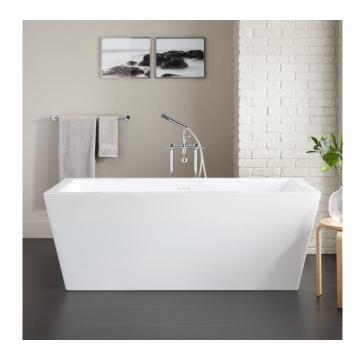

## 67" EATON ACRYLIC FREESTANDING TUB

SKU: 920511-67

Code: SH480882, SH480894

## **FEATURES**

Tub Material: Acrylic Product Finish: White Shape: Rectangle

Tub Drain Placement: Center

Drain Included: Yes

Drain and Overflow Finish: White Water Depth to Overflow: 15-1/4" Water Capacity (Gallons): 88.9