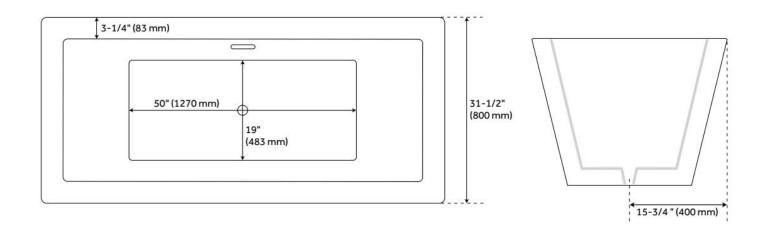

## **FEATURES**

Tub Material: Acrylic Product Finish: White Shape: Rectangle

Tub Drain Placement: Center

Drain Included: Yes

Drain and Overflow Finish: White Water Depth to Overflow: 15-1/4" Water Capacity (Gallons): 79

## **ADDITIONAL FEATURES**

- All dimensions are (± 1/2").
- Formed of two acrylic sheets, the air between acting as thermal insulator.
- Optional Quick Connect Drop-In Drain Kit Includes:
  - Floor Plate, 1-1/2" PVC Pipe, 2" x 1-1/2" Trap Adapters, 1 Brass Threaded, 1 Brass Unthreaded Tailpiece and Plug.
  - Installs above your subfloor, but underneath your cement floor or tile, so you do not need access below the fixture.