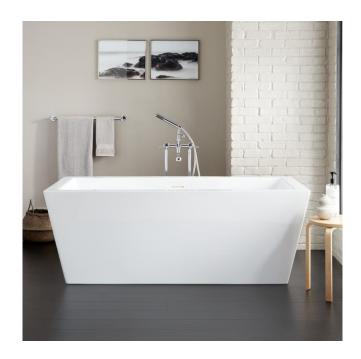

## 71" EATON ACRYLIC FREESTANDING TUB

SKU: 920511-71

Code: SH480895, SH480890

## **FEATURES**

Tub Material: Acrylic Product Finish: White Shape: Rectangle

Tub Drain Placement: Center

Drain Included: Yes

Drain and Overflow Finish: White Water Depth to Overflow: 15-1/4" Water Capacity (Gallons): 79