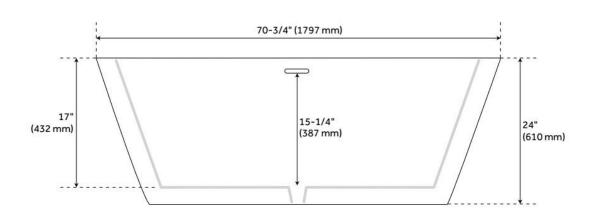

## **FEATURES**

Tub Material: Acrylic Product Finish: White Shape: Rectangle

Tub Drain Placement: Center

Drain Included: Yes

Drain and Overflow Finish: White Water Depth to Overflow: 15-1/4" Water Capacity (Gallons): 79

## **ADDITIONAL FEATURES**

- All dimensions are (± 1/2").
- Formed of two acrylic sheets, the air between acting as thermal insulator.
- Optional Quick Connect Drop-In Drain Kit Includes:
  - Floor Plate, 1-1/2" PVC Pipe, 2" x 1-1/2" Trap Adapters, 1 Brass Threaded, 1 Brass Unthreaded Tailpiece and Plug.
  - Installs above your subfloor, but underneath your cement floor or tile, so you do not need access below the fixture.