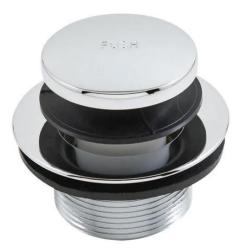

## POP-UP TUB DRAIN

#### SKU: 920528

Code: SH346237, SH346238, SH346239, SH346240

FEATURES

REVISED 3/17/2023

# POP-UP TUB DRAIN

SKU: 920528 Code: SH346237, SH346238, SH346239, SH346240

### **ADDITIONAL FEATURES**

- Foot activated pop-up straight drain for tubs without overflows.
- 1-1/2" Schedule 40 PVC fittings.
- 1-1/8" L threads.
- Does not require under floor access for installation.