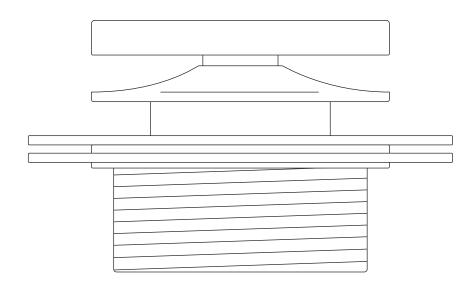

### **ADDITIONAL FEATURES**

- Foot activated pop-up straight drain for tubs without overflows.
- 1-1/2" Schedule 40 PVC fittings.
- 1-1/8" L threads.
- Does not require under floor access for installation.

## **POP-UP TUB DRAIN**

SKU: 920528

All dimensions and specifications are nominal and may vary. Use actual products for accuracy in critical situations.

See Website For Warranty Information signaturehardware.com/warranty