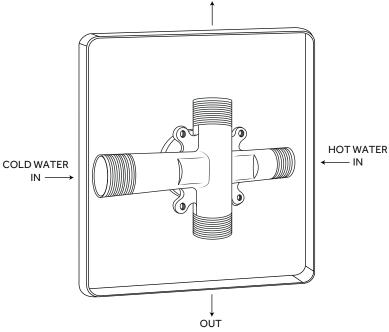

# CASEMENT PRESSURE BALANCE SHOWER VALVE

SKU: 920670

All dimensions and specifications are nominal and may vary. Use actual products for accuracy in critical situations.