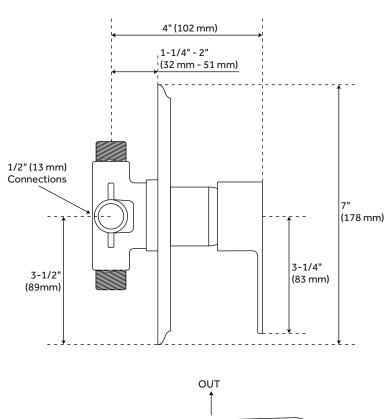

# CASEMENT PRESSURE BALANCE SHOWER VALVE

SKU: 920670

All dimensions and specifications are nominal and may vary. Use actual products for accuracy in critical situations.

Shower Head IPS: 1/2" Valve Trim Width: 7" Valve Trim Height: 7"

Shower Head Flow Rate: 2.0 gpm (7.6 L/min) @ 80 psi