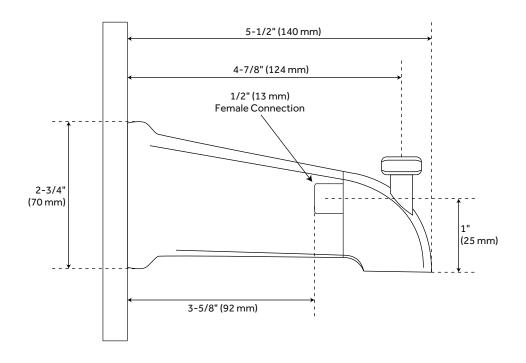

# **CASEMENT TUB SPOUT**

SKU: 920670

All dimensions and specifications are nominal and may vary. Use actual products for accuracy in critical situations.