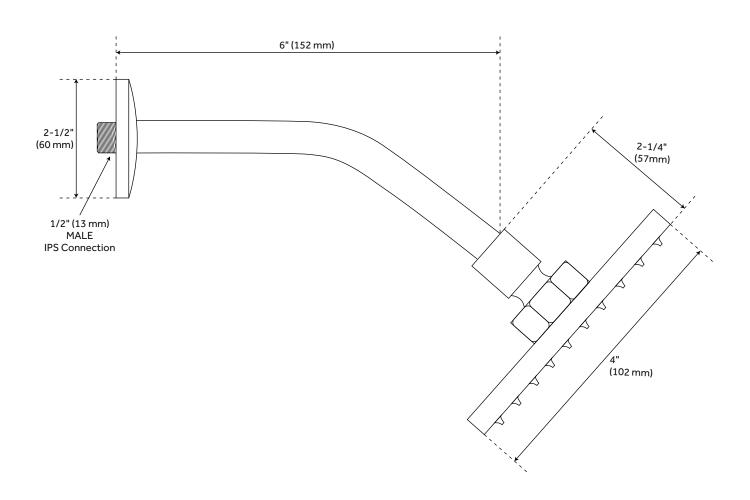

## CASEMENT WALL-MOUNT SHOWER HEAD

SKU: 920670

All dimensions and specifications are nominal and may vary. Use actual products for accuracy in critical situations.

Shower Head IPS: 1/2" Valve Trim Width: 7" Valve Trim Height: 7"

Shower Head Flow Rate: 2.0 gpm (7.6 L/min) @ 80 psi