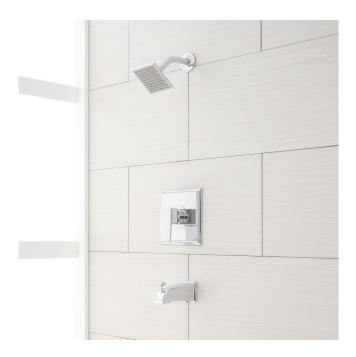

### CASEMENT TUB & SHOWER SET WITH LEVER HANDLE

SKU: 920670

Code: SH317209, SH393476

#### **FEATURES**

Installation Type: Wall Mount

Features: Pressure-Balanced; Tub Spout Included

Design: Modern Material: Brass

Assembly Required: No

Shape: Square Handle Type: Lever

Installation Type: Wall Mount Shower Head Installation Type: Wall

Shower Head IPS: 1/2" Valve Trim Width: 7" Valve Trim Height: 7"

Shower Head Flow Rate: 2.0 gpm (7.6 L/min) @ 80 psi

#### **ADDITIONAL FEATURES**

- Pressure-balance valve maintains consistent water pressure and temperature.
- ABS shower head and faceplate.
- UPC certified.

REVISED 3/29/2023