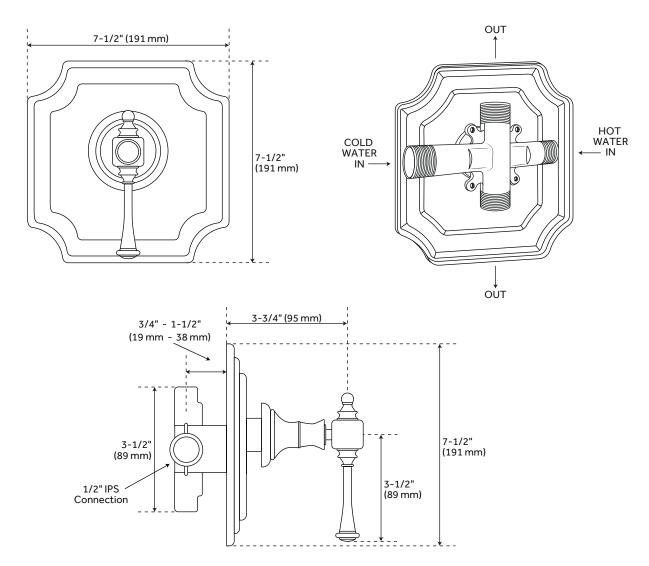

### SHOWER VALVE

SKU: 920680

#### **FEATURES**

Width: 7-1/2" Height: 7-1/2"

#### **PRODUCT IMAGE**

 $All\ dimensions\ and\ specifications\ are\ nominal\ and\ may\ vary.\ Use\ actual\ products\ for\ accuracy\ in\ critical\ situations.$ 

PAGE 2