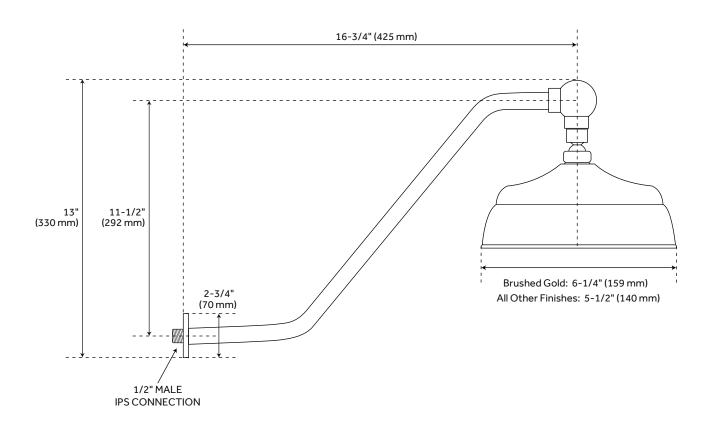

### WALL-MOUNT RAINFALL SHOWER HEAD

SKU: 920680

#### **FEATURES**

Shower Head Diameter: 5-1/2" Shower Head Flow Rate: 2.0 gpm (7.6 L/min) (a) 80 psi

#### **PRODUCT IMAGE**

 $All\ dimensions\ and\ specifications\ are\ nominal\ and\ may\ vary.\ Use\ actual\ products\ for\ accuracy\ in\ critical\ situations.$ 

PAGE 3