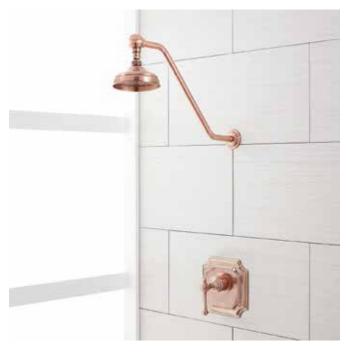

## VINTAGE

## SHOWER SET WITH LEVER HANDLE

SKU: 920680

#### **FEATURES**

Material: Brass Handle Type: Lever Installation Type: Wall Mount Features: Pressure-Balanced Assembly Required: No Design: Traditional Shower Arm Included: Yes

REVISED 04/04/2021