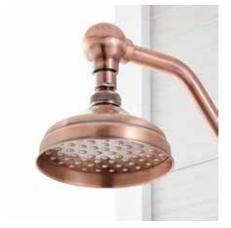

## VINTAGE

### WALL-MOUNT RAINFALL SHOWER HEAD

SKU: 920680

#### **FEATURES**

Shower Head Diameter: 5-1/2" Shower Head Flow Rate: 2.0 gpm (7.6 L/min) (a) 80 psi

#### **PRODUCT IMAGE**

 $All\ dimensions\ and\ specifications\ are\ nominal\ and\ may\ vary.\ Use\ actual\ products\ for\ accuracy\ in\ critical\ situations.$ 

PAGE 3