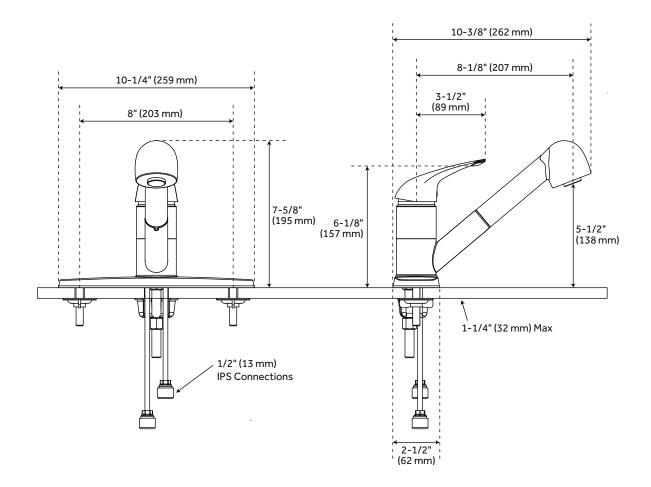

## FEATURES

Installation Type: Widespread Faucet Holes: 3 Hand Sprayer Material: ABS Max. Countertop Thickness: 1-1/4" Faucet Centers: 8" Handle Type: Lever Faucet Material: Brass Length: 10-1/4" Width: 10-3/8" Height: 7-5/8" Height To Spout: 5-1/2" Spout Reach: 8-1/8" Swivel Spout: Yes Base Plate Length: 10-1/4" Base Plate Width: 2-1/2" Handle Length: 3-1/2" Height to Bottom of Handle: 6-1/8" IPS: 1/2" Drain Included: No Maximum Flow Rate: 1.75 gpm (gallons per minute)

All product dimensions are nominal.