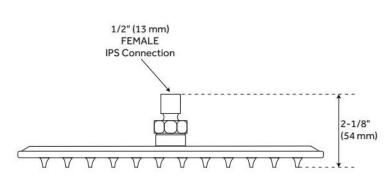

## **FEATURES**

Material: Stainless Steel Shower Head Swivel: Yes Shower Head Spray: Rainfall

Shower Head Flow Rate: 1.8 gpm (6.8 L/min) @ 80 psi

ASME A112.18.1/CSA B125.1, LISTED ID: SH441110BN, SH441112BN, SH441112CP, SH441114BN, ST-615

## **ADDITIONAL FEATURES**

- Made of 304-grade stainless steel.
- Rubber nozzles.
- 8" overall shower head dimensions: 8" L x 8" W. Spray area: 5-7/8" L x 5-7/8" W.
- 12" overall shower head dimensions: 11-3/4" L x 11-3/4" W. Spray area: 9-1/8" L x 9-1/8" W.
- 16" overall shower head dimensions: 15-5/8" L x 15-5/8" W. Spray area: 12-7/8" L x 12-7/8" W.