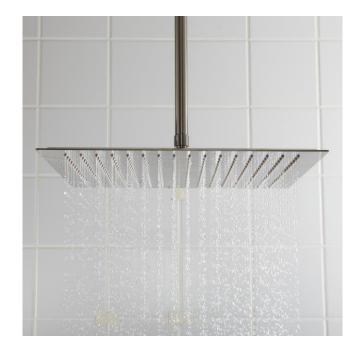

## **FEATURES**

Material: Stainless Steel Shower Head Swivel: Yes Shower Head Spray: Rainfall

Shower Head Flow Rate: 1.8 gpm (6.8 L/min) @ 80 psi

ASME A112.18.1/CSA B125.1, LISTED ID: SH441110BN, SH441112BN, SH441112CP, SH441114BN, ST-615

## **ADDITIONAL FEATURES**

- Made of 304-grade stainless steel.
- Rubber nozzles.
- 8" overall shower head dimensions: 8" L x 8" W. Spray area: 5-7/8" L x 5-7/8" W.
- 12" overall shower head dimensions: 11-3/4" L x 11-3/4" W. Spray area: 9-1/8" L x 9-1/8" W.
- 16" overall shower head dimensions: 15-5/8" L x 15-5/8" W. Spray area: 12-7/8" L x 12-7/8" W.