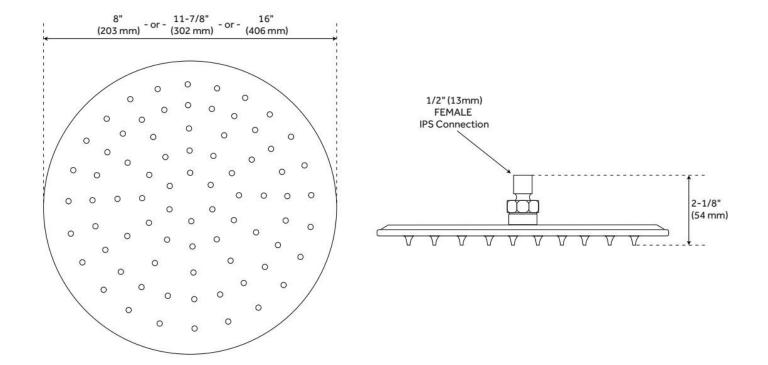

## **ADDITIONAL FEATURES**

- Made of 304-grade stainless steel.
- Rubber nozzles.
- 8" Overall shower head dimensions: 7-3/4" diameter. Spray area: 6-5/8" diameter.
- 12" Overall shower head dimensions: 11-7/8" diameter. Spray area: 9-5/8" diameter.
- 16" Overall shower head dimensions: 15-3/4" diameter. Spray area: 13-5/8" diameter.
- All measurements are (± 1/2").