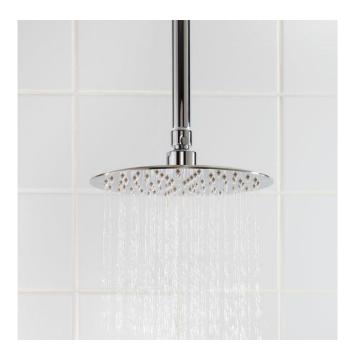

## BEVELED ROUND RAINFALL SHOWER HEAD

SKU: 920861 Code: SH347475, SH347476

## FEATURES

Material: Stainless Steel Shower Head Swivel: Yes

ASME A112.18.1/CSA B125.1, LISTED ID: ST-603