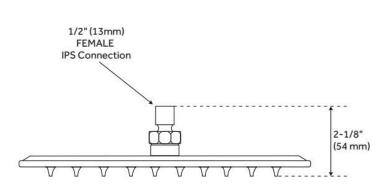

## BEVELED ROUND RAINFALL SHOWER HEAD

SKU: 920861

Code: SH347473, SH347474, SH347475, SH347476, SH347479

**FEATURES** 

Material: Stainless Steel Shower Head Swivel: Yes

LISTED ID: ST-601, ST-603