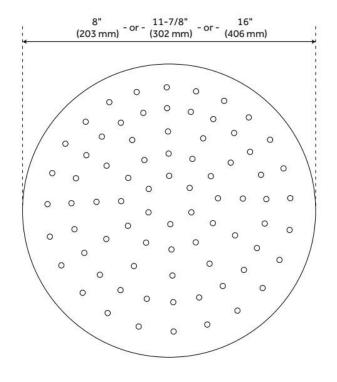

## **ADDITIONAL FEATURES**

- Made of 304-grade stainless steel.
- Rubber nozzles.
- 8" Overall shower head dimensions: 7-3/4" diameter. Spray area: 6-5/8" diameter.
- 12" Overall shower head dimensions: 11-7/8" diameter. Spray area: 9-5/8" diameter.
- 16" Overall shower head dimensions: 15-3/4" diameter. Spray area: 13-5/8" diameter.
- All measurements are (± 1/2").