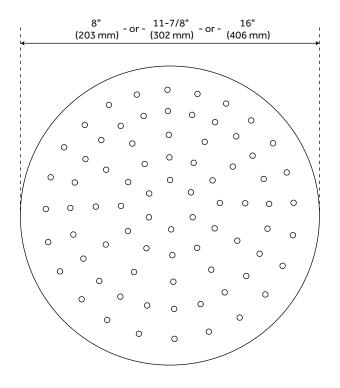

### **ADDITIONAL FEATURES**

- Made of 304-grade stainless steel.
- Rubber nozzles.
- 8" Overall shower head dimensions: 7-3/4" diameter. Spray area: 6-5/8" diameter.
- 12" Overall shower head dimensions: 11-7/8" diameter. Spray area: 9-5/8" diameter.
- 16" Overall shower head dimensions: 15-3/4" diameter. Spray area: 13-5/8" diameter.
- All measurements are (± 1/2").