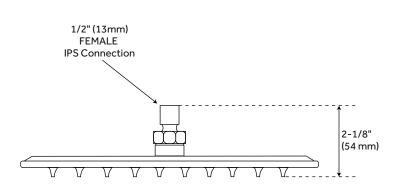

#### **FEATURES**

Installation Type: Ceiling Mount Features: Shower Head Only

Design: Modern

Material: Stainless Steel Assembly Required: No

Shape: Round

Shower Arm Included: No Shower Head IPS: 1/2" Shower Head Swivel: Yes