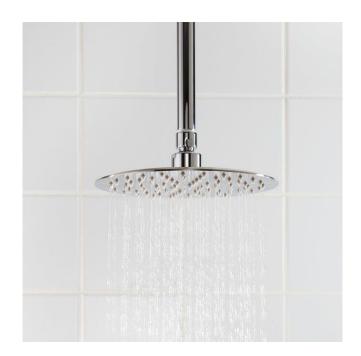

# BEVELED ROUND RAINFALL SHOWER HEAD

SKU: 920861

Code: SH347473, SH347474, SH347475, SH347476, SH347479

#### **FEATURES**

Installation Type: Ceiling Mount Features: Shower Head Only

Design: Modern

Material: Stainless Steel Assembly Required: No

Shape: Round

Shower Arm Included: No Shower Head IPS: 1/2" Shower Head Swivel: Yes