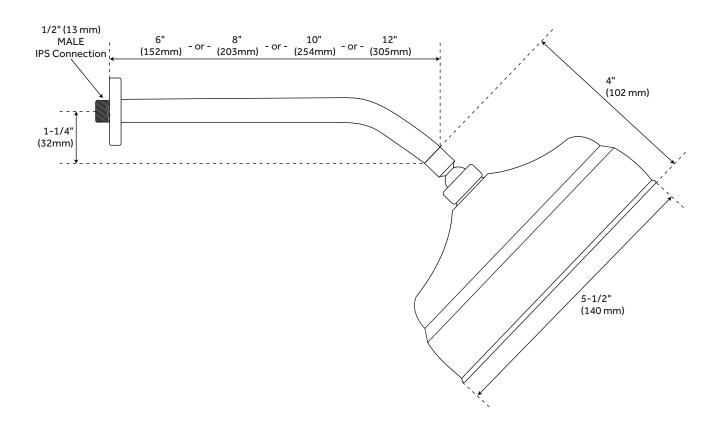

## **FEATURES**

Installation Type: Wall Mount

Design: Modern Material: Brass

Assembly Required: No

Shape: Round

Shower Head Diameter: 5-1/2"

Shower Head IPS: 1/2"
Shower Head Swivel: Yes

REVISED 3/29/2023

## INGLIS RAINFALL NOZZLE SHOWER HEAD

SKU: 921185

All dimensions and specifications are nominal and may vary. Use actual products for accuracy in critical situations.