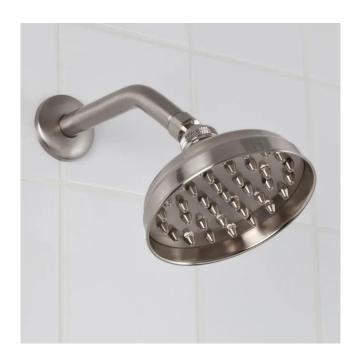

## INGLIS RAINFALL NOZZLE SHOWER HEAD

SKU: 921185

Code: SH349167, SH355478, SH399714, SH349164, SH355479, SH399718, SH349163, SH355481, SH399719, SH399723, SH399724, SH399726, SH399727

## **FEATURES**

Installation Type: Wall Mount

Design: Modern Material: Brass

Assembly Required: No

Shape: Round

Shower Head Diameter: 5-1/2"

Shower Head IPS: 1/2"
Shower Head Swivel: Yes

REVISED 3/29/2023